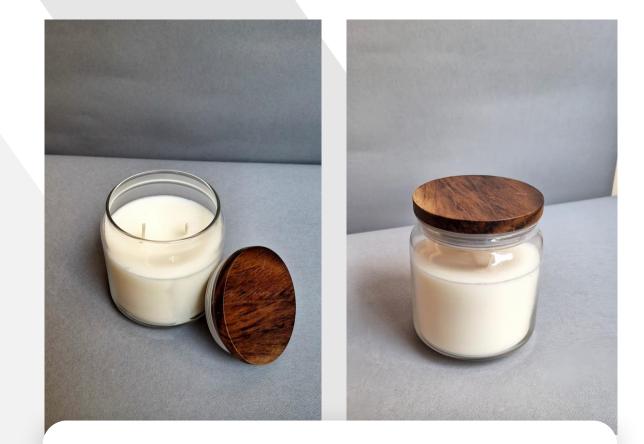

# Pop Jar Candle (Sea spray Driftwood)

*Ceramic Diffusers* (15 ML Lavender Oil)

Pear Aluminum Candle Votive (Cedarwood)

Metal Engrave Candle (Cedarwood)

Decorative Candle (Cedarwood)

Jar Candle Wooden Lid (Cedarwood)