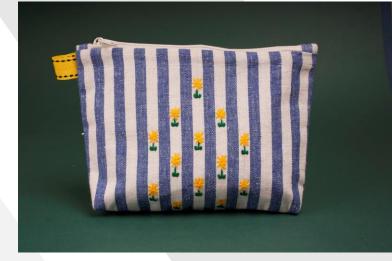

#### Fun flower

Discover the perfect blend of craftsmanship and empowerment with our Hand-Stitched Utility Pouch, meticulously crafted by talented women artisans from rural Maharashtra. Designed for versatility and durability, this pouch is ideal for organizing and carrying various small items in style. Change Pouch INR 100/-

3

This coin purse is a perfect combination of convenience and style. This purse has been created by the tribal women living in rural Maharashtra who are being empowered with skills such as tailoring and convert their skill into an opportunity to generate income. Change Pouch INR 100/-