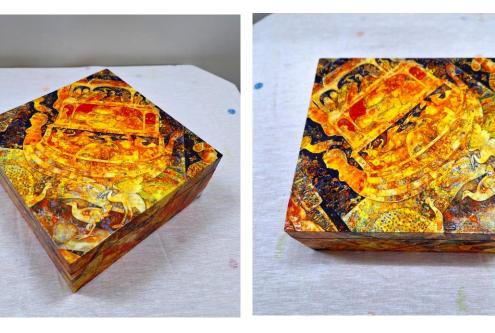

**New Arrivals...** 

Decoupage Box – Small INR 1000/-Size: 5"x 5"

New Arrivals...

5

Decoupage Barni - Small INR 10,000/-

#### **New Arrivals...**

This traditional Barni jar is beautifully transformed using the decoupage technique, blending vintage charm with artistic elegance. The exterior is adorned with intricate decoupage designs, featuring carefully selected decorative papers that are hand-applied and sealed for a smooth, long-lasting finish.