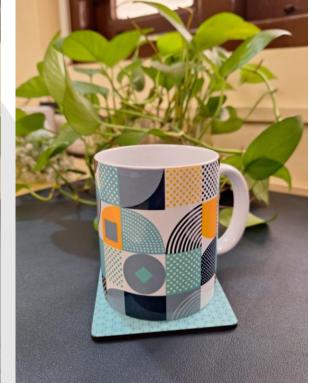

#### **New Arrivals...**

Our premium mugs are crafted from porcelain, known for its low water absorption and stain resistance due to its fine, smooth texture. Unlike traditional pottery, porcelain offers a tougher, more transparent body with a finer luster, making it both durable and elegant. Ideal for both everyday use and special occasions, these mugs combine practicality with artistic refinement. Premium Coffee Mugs INR 350/-

# Geometric