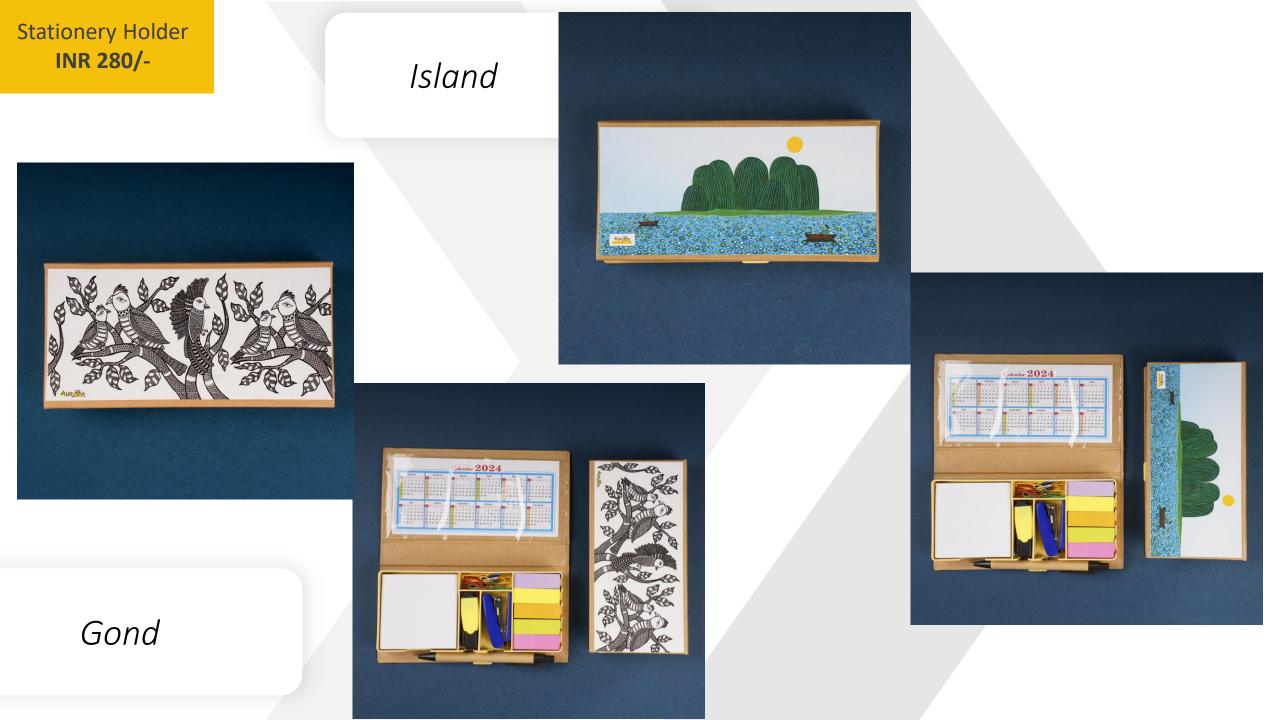

# Carnation

Stationery Holder INR 280/-

# Fish Tank

Owl Wings

Our innovative Sticky Note Box, is the ultimate organizational tool for busy professionals, students, and anyone seeking an efficient way to capture and remember important information. This sleek and practical box is designed to hold and dispense calendar, sticky notes, post-it, highlighter, and u-pins ensuring that your reminders, to-do lists, and creative ideas are always within reach.

#### Stationery Holder INR 260/-