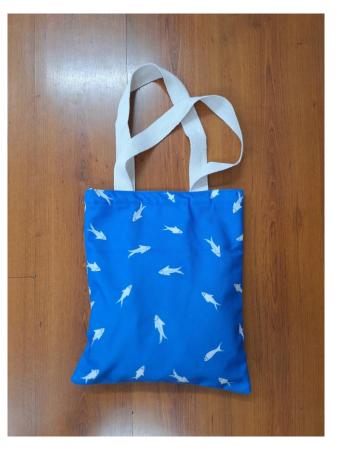

Tote bag INR 600/-

**New Arrivals...** 

This versatile canvas tote bag combines durability with functionality. Crafted from high-quality canvas, it's designed to withstand daily use while providing ample space for your essentials. The secure zip closure keeps your belongings safe, while the interior pocket offers convenient storage for smaller items like keys or a phone. With its sturdy handles and stylish design, this tote bag is perfect for everything from work and shopping to casual outings. Its classic look and practical features make it a must-have accessory for any wardrobe.

Tote bag INR 600/-

# New Arrivals...

Tote bag INR 600/-