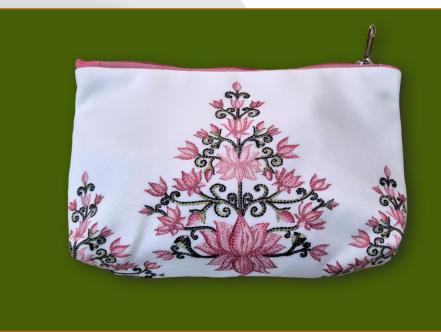

ed to blend functionality with style. Made with a durable fiber frame and topped with a sleek acrylic sheet, this tray is perfect for serving up to two cups. Its lightweight build ensures easy handling, while the modern design adds a touch of sophistication to any setting. Whether you're enjoying morning coffee or hosting guests, this mini tray is the ideal serving companion. Mini Tray INR 280/-Size: W10", L6"

# Ray Of Hope





Cups

Utility Pouch Canvas INR 290/-

#### Elephant Green



#### Deer Black



Never lose sight of your odds and ends with this handy, conveniently-sized pouch that doubles as wallet and stationary case. However you use it, with this beautiful little utility, you'll have everything you need in the palm of your hand. Utility Pouch Canvas INR 290/-

# Lotus big





# Lotus Small



Apple





Daisey



#### Fun flower



Discover the perfect blend of craftsmanship and empowerment with our Hand-Stitched Utility Pouch, meticulously crafted by talented women artisans from rural Maharashtra. Designed for versatility and durability, this pouch is ideal for organizing and carrying various small items in style. Change Pouch INR 100/-



3

This coin purse is a perfect combination of convenience and style. This purse has been created by the tribal women living in rural Maharashtra who are being empowered with skills such as tailoring and convert their skill into an opportunity to generate income. Change Pouch INR 100/-









# Purple

Silver



Each Dori bag in our collection is a masterpiece that has been carefully crafted by the women belonging to the