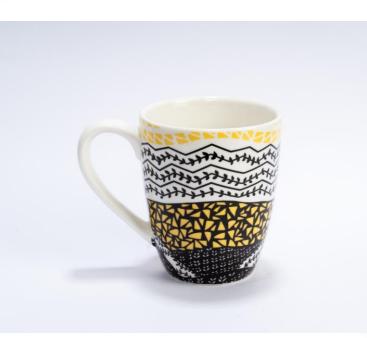

#### **New Arrivals...**

Our premium mugs are crafted from porcelain, known for its low water absorption and stain resistance due to its fine, smooth texture. Unlike traditional pottery, porcelain offers a tougher, more transparent body with a finer luster, making it both durable and elegant. Ideal for both everyday use and special occasions, these mugs combine practicality with artistic refinement. Premium Coffee Mugs INR 350/-