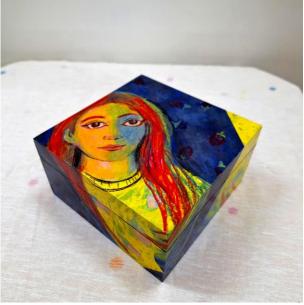

# **New Arrivals...**

Enhance your cherished memories with our beautifully handcrafted picture frame collection. Each frame is meticulously crafted by skilled artisans using premium materials to ensure durability and elegance. Designed to complement your personal photos, the frame features intricate handwork that adds a touch of artistry to any space. Decoupage Box – Big INR 1500/-Size: 8" x 8"

# New Arrivals...

Crafted from high-quality pinewood, this beautiful box is transformed into a work of art through the decoupage technique. The natural warmth and grain of the pinewood are enhanced by carefully applied layers of decorative paper, creating intricate patterns and designs that reflect both traditional and modern aesthetics. The decoupage is sealed with a smooth, protective finish, ensuring durability while maintaining its delicate beauty.