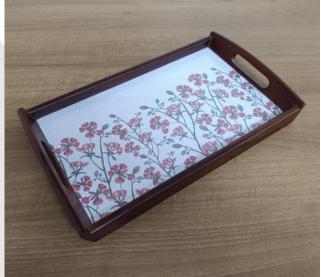

# **New Arrivals...**

Elevate your home decor and organization with our exquisite collection of Trays. Designed with a perfect blend of functionality and style, these trays are ideal for various uses around your home or office.

# Parrot

Dark Polished Trays INR 400/-Size: W14.5", L6.5"

#### Decorated Dessert

Our elegant Dark Polished Tray, a sophisticated addition to elevate your home decor. Crafted with precision and finished in a rich, dark polish, this tray seamlessly blends style and functionality. Perfect for serving or displaying your favorite items, its sleek design adds a touch of luxury to any setting. Enhance your living space with the timeless allure of our Dark Polished Tray – where refined aesthetics meet practical elegance. Dark Polished Trays INR 400/-Size: W14.5", L6.5"