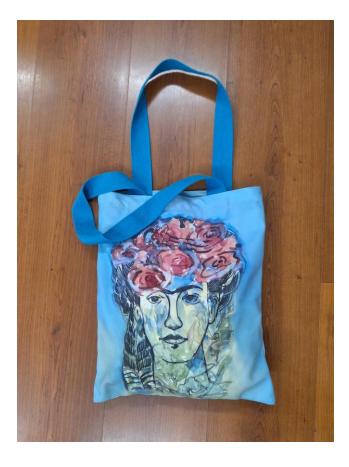

Tote bag INR 600/-

**New Arrivals...** 

This versatile canvas tote bag combines durability with functionality. Crafted from high-quality canvas, it's designed to withstand daily use while providing ample space for your essentials. The secure zip closure keeps your belongings safe, while the interior pocket offers convenient storage for smaller items like keys or a phone. With its sturdy handles and stylish design, this tote bag is perfect for everything from work and shopping to casual outings. Its classic look and practical features make it a must-have accessory for any wardrobe.