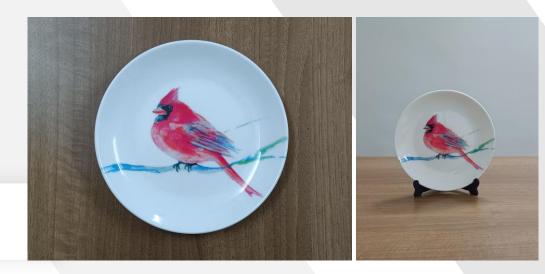

Wall Plates INR 1000/-Size: 10 Inches Diameter

## **New Arrivals...**

Add a touch of elegance and charm to your home decor with our Decorative Wall Plates Collection. Designed to be both functional and stylish, these plates are perfect for hanging on your walls or as stunning showpieces.