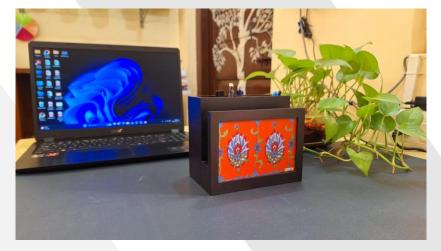

### **New Arrivals...**

Organize and display your belongings with elegance using our Multifunctional Wooden Box. Designed with versatility and style in mind, this wooden box features four sections, making it perfect for storing a variety of items such as watches, tea bags, neckties, Dry fruyits and more. Wooden Box INR 850/-Size: 8" x 8"

## **New Arrivals...**

Organize and display your belongings with elegance using our Multifunctional Wooden Box. Designed with versatility and style in mind, this wooden box features four sections, making it perfect for storing a variety of items such as watches, tea bags, neckties, and more. Wooden Box INR 450/-Size: 5"x 5"