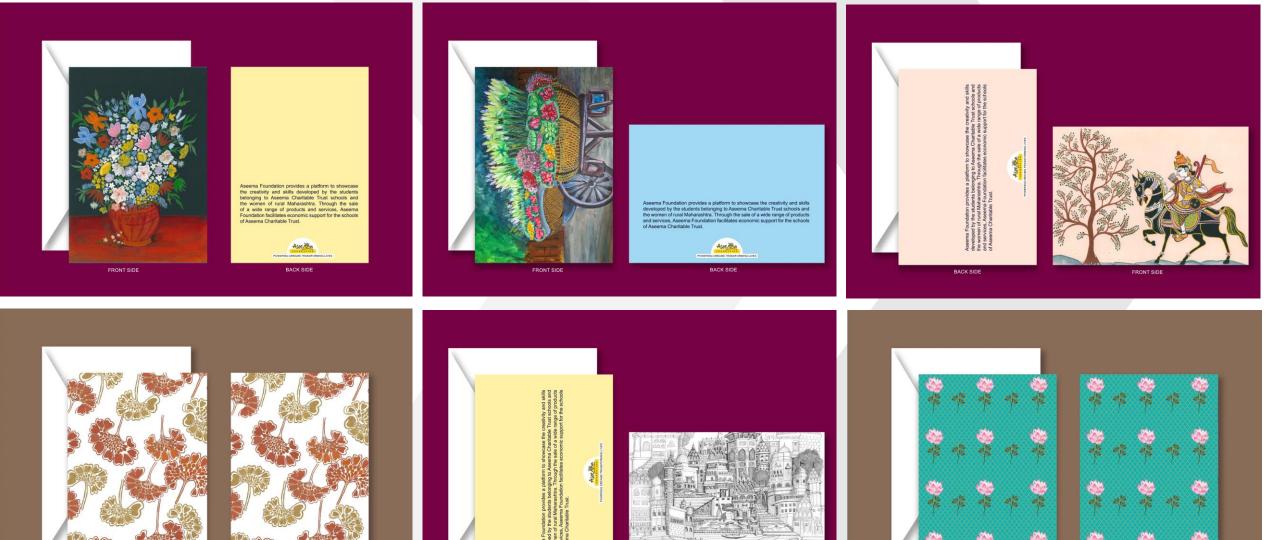

Lotus

Make your gifts infinitely more attractive with our unique wrapping paper. Their exquisite designs will add to the value of the gift and to the delight of the receiver. Greeting Cards (set of 6) INR 120/-

An accompaniment to a gift, a sleeve to a letter, or a thoughtful note in and of itself, these greeting cards can be used in various ways.

Their functions may vary, but the cards share a common beauty. Each set bears the print of a sublime watercolor that transports its viewer to some of the most divine places on the planet. They'll move you in more ways than one. Thank you (set of 10) INR 150/-

An accompaniment to a gift, a sleeve to a letter, or a thoughtful note in and of itself, these greeting cards can be used in various ways.

Their functions may vary, but the cards share a common beauty. Each set bears the print of a sublime watercolor that transports its viewer to some of the most divine places on the planet. They'll move you in more ways than one.