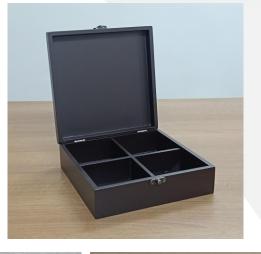

### **New Arrivals...**

Organize and display your belongings with elegance using our Multifunctional Wooden Box. Designed with versatility and style in mind, this wooden box features four sections, making it perfect for storing a variety of items such as watches, tea bags, neckties, Dry fruyits and more. Wooden Box INR 850/-Size: 8" x 8"

## **New Arrivals...**

Organize and display your belongings with elegance using our Multifunctional Wooden Box. Designed with versatility and style in mind, this wooden box features four sections, making it perfect for storing a variety of items such as watches, tea bags, neckties, and more. Wooden Box INR 450/-Size: 5"x 5"