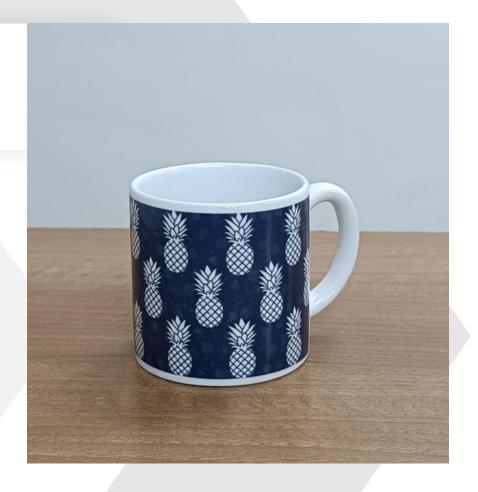

ktop essentials neatly organized, this pen stand is a charming addition to any workspace.



## Elephant Green







# Deer Black

# **New Arrivals...**

Elevate your home decor and organization with our exquisite collection of Trays. Designed with a perfect blend of functionality and style, these trays are ideal for various uses around your home or office.



## Flower Bunch









# New Arrivals...

### Parrot

Coffee Mugs – 11OZ INR 220/-Size: H3.75" , D3"

# Pineapple





# **New Arrivals...**

Coffee Mugs – 6OZ INR 190/-Size: H3" , D2.75"

# Mini Flowers

# **New Arrivals...**





# Elephant Blue

Coffee Mugs – 6OZ INR 190/-Size: H3" , D2.75"

Elephant Green

# New Arrivals...





# Flower Bunch

Coffee Mugs – 6OZ INR 190/-Size: H3" , D2.75"

# **New Arrivals...**



Pineapple



# Tiger with Palm Tree

# Mini Flowers



#### Decorated Dessert



We've got mugs for every mood—from monochromes for those brooding afternoons, to carnival colors for sunny mornings. Their art is a broad canvas of form and subject, borrowed from folk traditions and nature, all of which promise to perk up your pekoe.

# Elephant Blue





#### Deer White

# Elephant Green









#### Flower Bunch

Leaves







### Parrot

# Geometric









# Tiger with Palm Tree

Combo Sets INR 800/-







PRODUCT DETAILS Contains: Dark polished Tray 1 pc, Trivet 1 pc, Coaster 1 pc and Mug 1 pc Combo Sets INR 600/-





#### PRODUCT DETAILS Contains: Dark polished Tray 1 pc, Mug 1 pc

# Mini Flowers



### Decorated Dessert



Our coasters will elevate your mood, and the mood of your room, with t