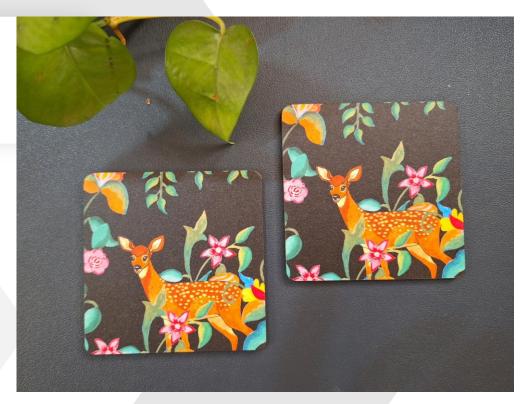

# Deer Black

#### Deer White

# Deer White

#### Deer Black

Never lose sight of your odds and ends with this handy, conveniently-sized pouch that doubles as wallet and stationary case. However you use it, with this beautiful little utility, you'll have everything you need in the palm of your hand. Utility Pouch Canvas INR 290/-