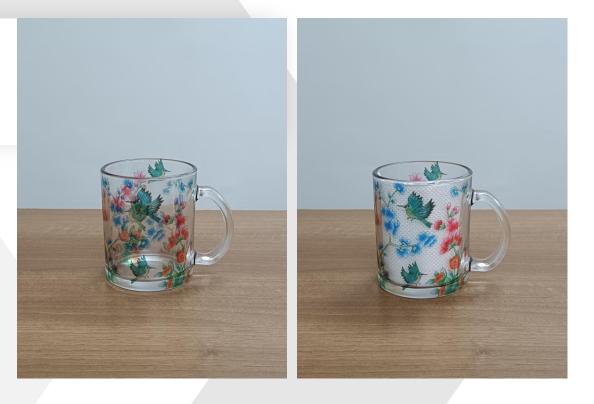

#### **New Arrivals...**

Our premium mugs are crafted from porcelain, known for its low water absorption and stain resistance due to its fine, smooth texture. Unlike traditional pottery, porcelain offers a tougher, more transparent body with a finer luster, making it both durable and elegant. Ideal for both everyday use and special occasions, these mugs combine practicality with artistic refinement. Premium Coffee Mugs INR 350/-

Turtle

# New Arrivals...

Duck

Premium Coffee Mugs INR 350/-

Duck

**New Arrivals...** 

Premium Coffee Mugs INR 350/-