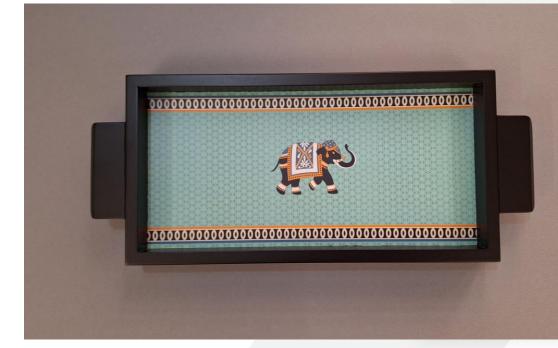

# **New Arrivals...**

Enhance your cherished memories with our beautifully handcrafted picture frame collection. Each frame is meticulously crafted by skilled artisans using premium materials to ensure durability and elegance. Designed to complement your personal photos, the frame features intricate handwork that adds a touch of artistry to any space. Decoupage Box – Big INR 1500/-Size: 8" x 8"