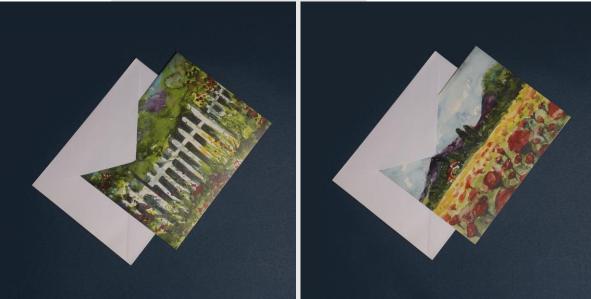

An accompaniment to a gift, a sleeve to a letter, or a thoughtful note in and of itself, these greeting cards can be used in various ways.

Their functions may vary, but the cards share a common beauty. Each set bears the print of a sublime watercolor that transports its viewer to some of the most divine places on the planet. They'll move you in more ways than one. Thank you (set of 10) INR 150/-

An accompaniment to a gift, a sleeve to a letter, or a thoughtful note in and of itself, these greeting cards can be used in various ways.

Their functions may vary, but the cards share a common beauty. Each set bears the print of a sublime watercolor that transports its viewer to some of the most divine places on the planet. They'll move you in more ways than one.