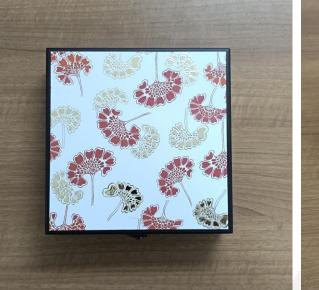

# **New Arrivals...**

Enhance your cherished memories with our beautifully handcrafted picture frame collection. Each frame is meticulously crafted by skilled artisans using premium materials to ensure durability and elegance. Designed to complement your personal photos, the frame features intricate handwork that adds a touch of artistry to any space. Decoupage Box – Big INR 1500/-Size: 8" x 8"