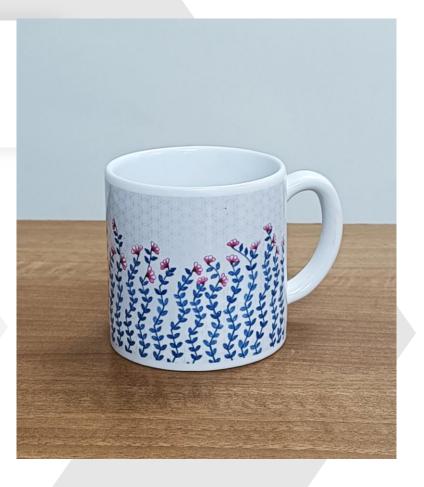

# Mini Flowers

#### Decorated Dessert

We've got mugs for every mood—from monochromes for those brooding afternoons, to carnival colors for sunny mornings. Their art is a broad canvas of form and subject, borrowed from folk traditions and nature, all of which promise to perk up your pekoe.