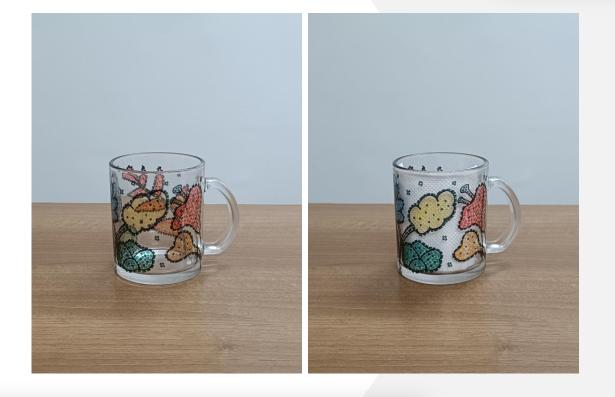

### Parrot

Coffee Mugs – 11OZ INR 220/-Size: H3.75" , D3"

# **New Arrivals...**

Coffee Mugs – 6OZ INR 190/-Size: H3" , D2.75"