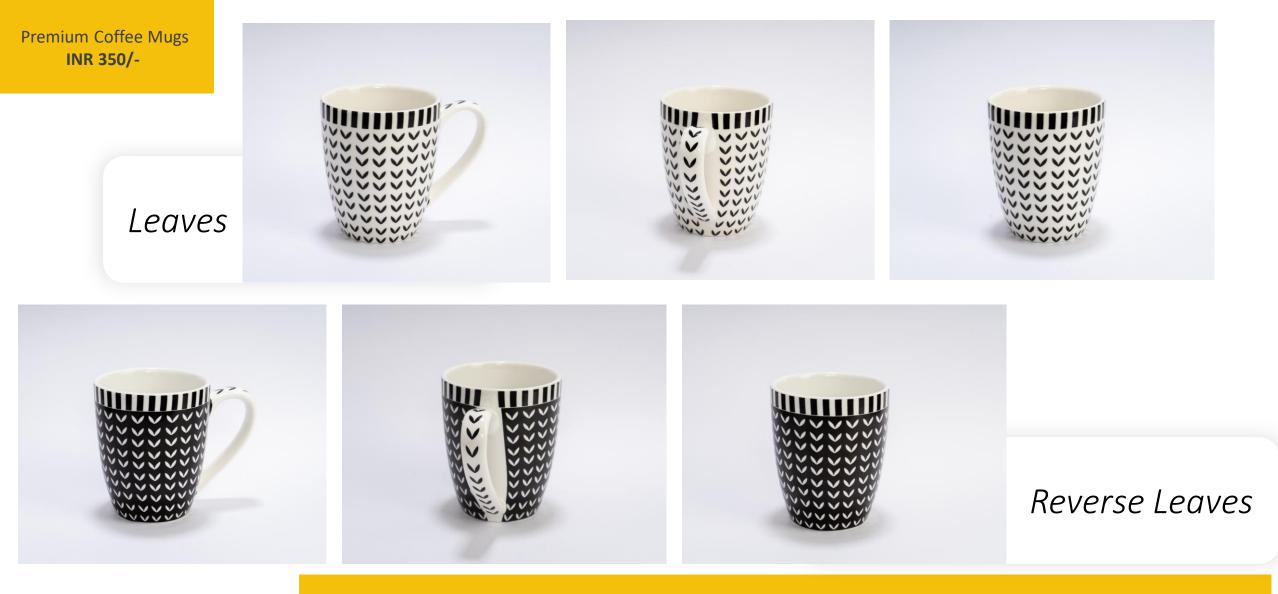

#### **New Arrivals...**

Our premium mugs are crafted from porcelain, known for its low water absorption and stain resistance due to its fine, smooth texture. Unlike traditional pottery, porcelain offers a tougher, more transparent body with a finer luster, making it both durable and elegant. Ideal for both everyday use and special occasions, these mugs combine practicality with artistic refinement. Premium Coffee Mugs INR 350/-

## Leaves

Jungle