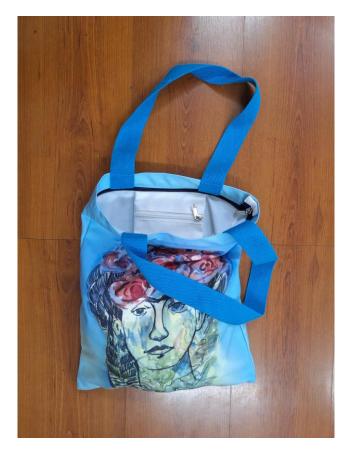

Tote bag INR 600/-

**New Arrivals...** 

This versatile canvas tote bag combines durability with functionality. Crafted from high-quality canvas, it's designed to withstand daily use while providing ample space for your essentials. The secure zip closure keeps your belongings safe, while the interior pocket offers convenient storage for smaller items like keys or a phone. With its sturdy handles and stylish design, this tote bag is perfect for everything from work and shopping to casual outings. Its classic look and practical features make it a must-have accessory for any wardrobe.