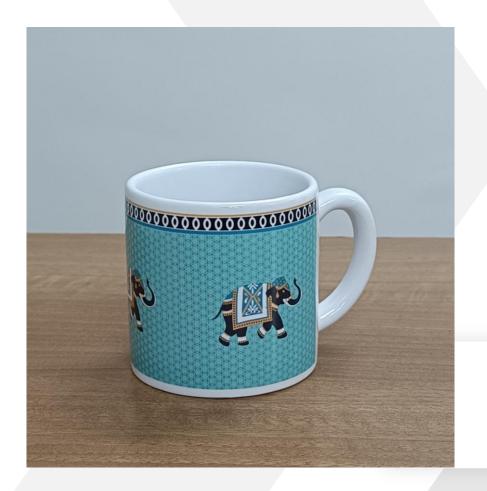

# Elephant Blue

Coffee Mugs – 6OZ INR 190/-Size: H3" , D2.75"

Elephant Green

# New Arrivals...