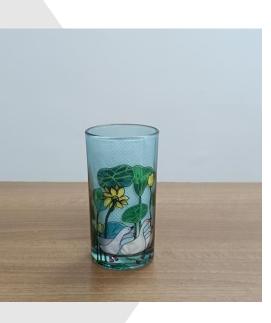

# Mini Flowers

**New Arrivals...** 

Decorated Dessert

Water Glass (set of 2) INR 600/-Size: H4.75" , D2.5"

## Duck

Corn

Quench your thirst in style with our Elegant Water Glass Collection. Designed with both functionality and aesthetics in mind, these water glasses are perfect for any setting, from casual meals to formal gatherings. Tumbler / Vase INR 450/-Size: H6" – D3.5"