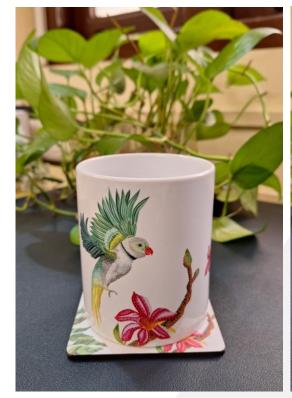

### Parrot

Coffee Mugs – 11OZ INR 220/-Size: H3.75" , D3"

### Parrot

# Parrot

# Parrot

Dark Polished Trays INR 400/-Size: W14.5", L6.5"