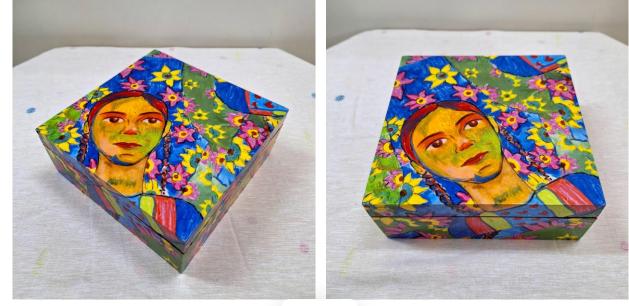

2

Decoupage Box – Big INR 1500/-Size: 8" x 8"

5

4

**New Arrivals...** 

Decoupage Box – Small INR 1000/-Size: 5"x 5"

3

2

**New Arrivals...** 

Decoupage Box – Small INR 1000/-Size: 5"x 5"

New Arrivals...

5

Decoupage Barni - Small INR 10,000/-