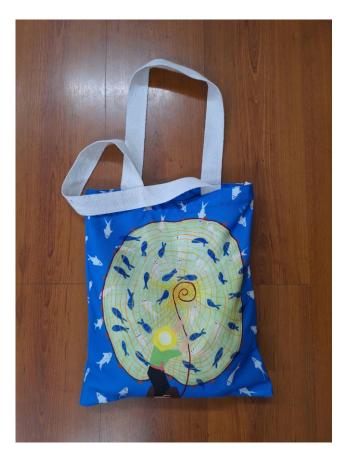

Tote bag INR 600/-

**New Arrivals...** 

This versatile canvas tote bag combines durability with functionality. Crafted from high-quality canvas, it's designed to withstand daily use while providing ample space for your essentials. The secure zip closure keeps your belongings safe, while the interior pocket offers convenient storage for smaller items like keys or a phone. With its sturdy handles and stylish design, this tote bag is perfect for everything from work and shopping to casual outings. Its classic look and practical features make it a must-have accessory for any wardrobe.

Tote bag INR 600/-

# New Arrivals...

Tote bag INR 600/-