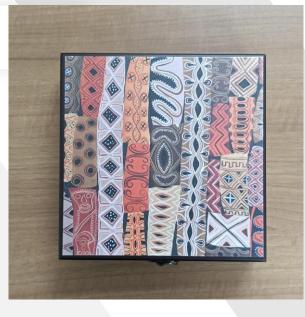

# Australian Aboriginal

# **New Arrivals...**

African Tribal

Wooden Box INR 450/-Size: 5"x 5"