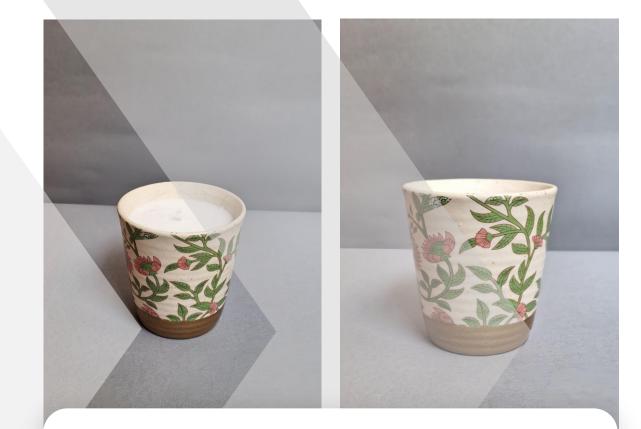

a common beauty. Each set bears the print of a sublime watercolor that transports its viewer to some of the most divine places on the planet. They'll move you in more ways than one. Thank you (set of 10) INR 150/-







An accompaniment to a gift, a sleeve to a letter, or a thoughtful note in and of itself, these greeting cards can be used in various ways.

Their functions may vary, but the cards share a common beauty. Each set bears the print of a sublime watercolor that transports its viewer to some of the most divine places on the planet. They'll move you in more ways than one.

#### Gift tags (set of 30) INR 100/-



Make every gift more memorable with the addition of one of these gift tags. They pair beautifully with our printed wrapping paper, so make sure to buy both together.





# Floral Candle

*Ceramic Diffusers* (15 ML Lavender Oil)





# Pop Jar Candle (Sea spray Driftwood)

*Ceramic Diffusers* (15 ML Lavender Oil)



Pear Aluminum Candle Votive (Cedarwood)



Metal Engrave Candle (Cedarwood)



Decorative Candle (Cedarwood)



Jar Candle Wooden Lid (Cedarwood)



Boat Shape Candle (Cedarwood)



Jar Candle (Cedarwood)



Brass Engrave candle (Cedarwood)



(Cedarwood)







# Multipurpose Holder

# *Tissue Holder*

**Diwali Special – Greeting cards - Price on request** and Minimum order 200 pcs



BACK SIDE

RONT SID

# **CARE INSTRUCTIONS**

For Canvas Products

For MDF and Wooden Products

The best way to clean your canvas bag is to wash it by hand with a mild detergent or any other cleaning solution like talcum powder or corn starch. Wipe it gently wit