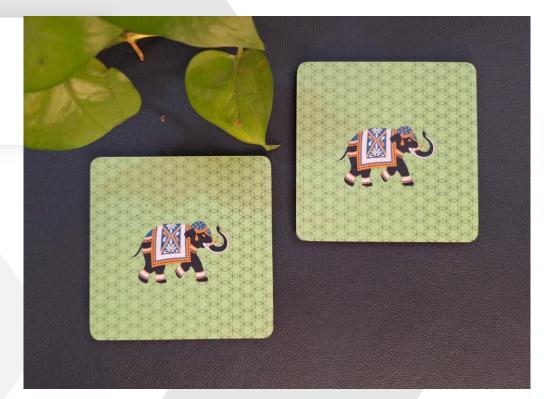

# Elephant Blue

Coffee Mugs – 6OZ INR 190/-Size: H3" , D2.75"

Elephant Green

# Elephant Blue

#### Elephant Green