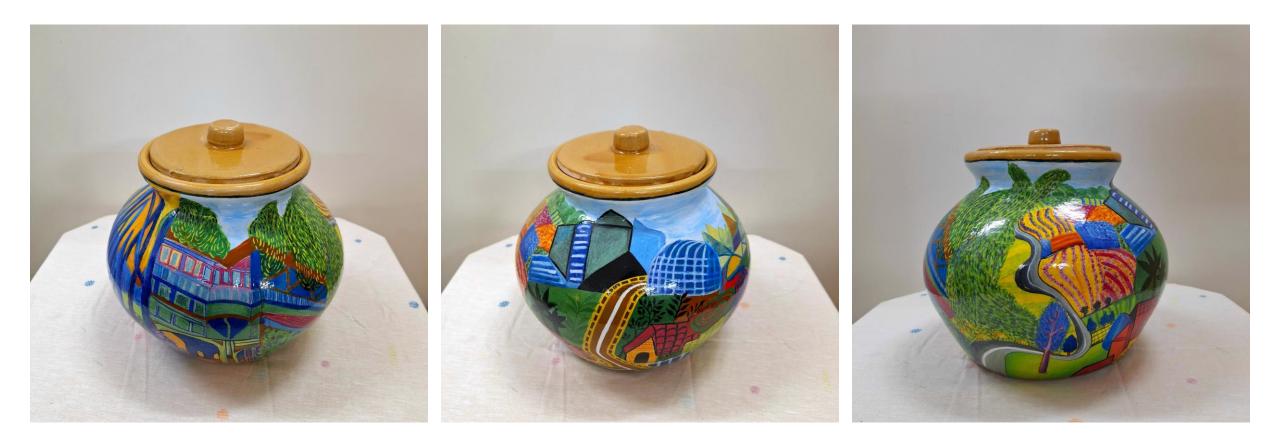

#### **New Arrivals...**

This traditional Barni jar is beautifully transformed using the decoupage technique, blending vintage charm with artistic elegance. The exterior is adorned with intricate decoupage designs, featuring carefully selected decorative papers that are hand-applied and sealed for a smooth, long-lasting finish.

Decoupage Barni - Big INR 12,000/-