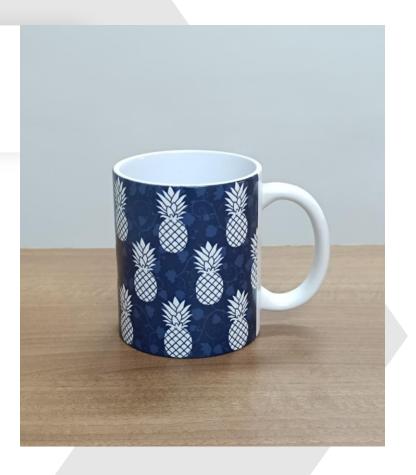

# Pineapple

# **New Arrivals...**

Coffee Mugs – 6OZ INR 190/-Size: H3" , D2.75"