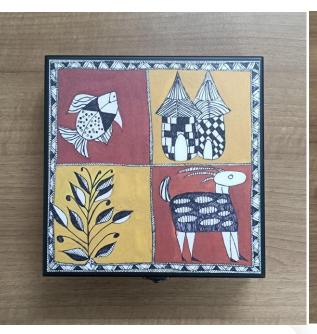

# Australian Aboriginal

## **New Arrivals...**

Organize and display your belongings with elegance using our Multifunctional Wooden Box. Designed with versatility and style in mind, this wooden box features four sections, making it perfect for storing a variety of items such as watches, tea bags, neckties, and more. Wooden Box INR 450/-Size: 5"x 5"