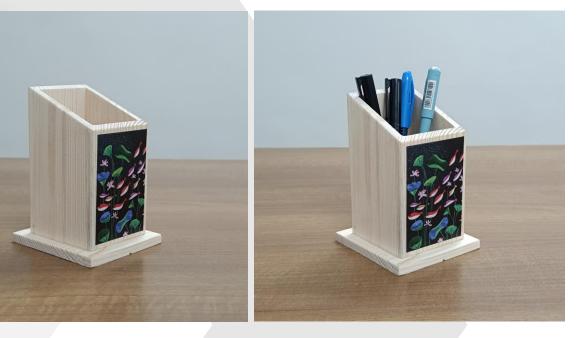

# **New Arrivals...**

Elevate your workspace with our Dark Polished Wooden Pen Stand, a perfect blend of functionality and sophistication. Designed to keep your desk organized and stylish, this pen stand is an essential accessory for any professional or home office setting. Pen Stand – PineWood INR 280/-Size: H4.75" x L3" x W2.75"

## **New Arrivals...**

Organize your desk in natural elegance with our Pine Wood Pen Stand, crafted to blend functionality with the beauty of natural wood. Ideal for keeping your pens, pencils, and other desktop essentials neatly organized, this pen stand is a charming addition to any workspace.