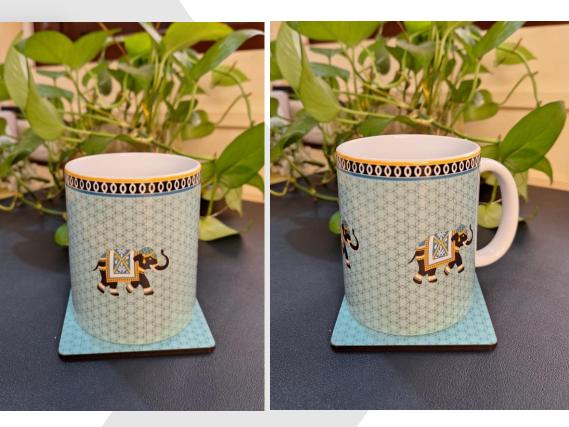

#### Mini Flowers

Our exquisite collection of trivets, the perfect blend of functionality and style for your kitchen. These versatile kitchen accessories are designed to protect your countertops and dining surfaces from the heat of hot pots, pans, and serving dishes. With their attractive designs and durable construction, our trivets not only provide exceptional heat resistance but also add a touch of elegance to your culinary space. Trivets INR 150/-Size: 8 x 8 Inches

### Flower Bunch

Trivets INR 150/-Size: 8 x 8 Inches