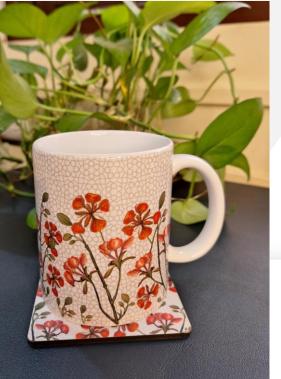

### Parrot

Coffee Mugs – 11OZ INR 220/-Size: H3.75" , D3"

# **New Arrivals...**

Coffee Mugs – 6OZ INR 190/-Size: H3" , D2.75"