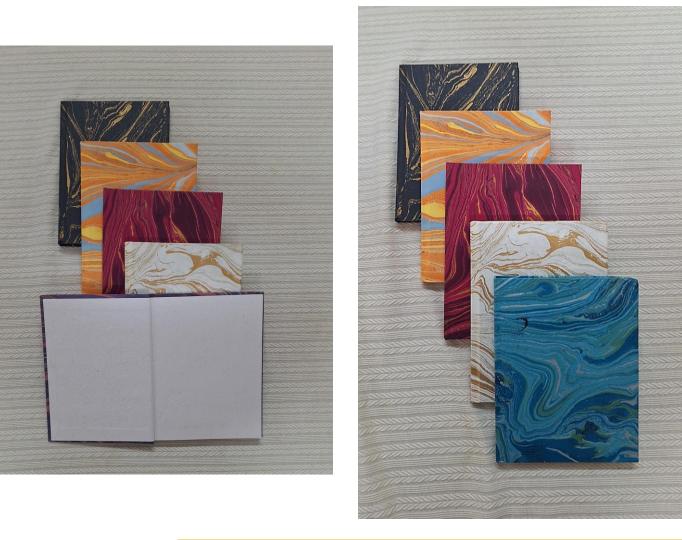

# New Arrivals...

Marble Textured Diary Large INR 350/-Size: 7.5" x 5.5" Assorted Design

#### **New Arrivals...**

This handmade diary features a beautifully painted marble texture on its cover. Each diary is uniquely crafted, showcasing the elegant marble design. Inside, it offers high-quality paper for all your writing needs. Perfect for journaling or note-taking, this diary combines style with practicality.