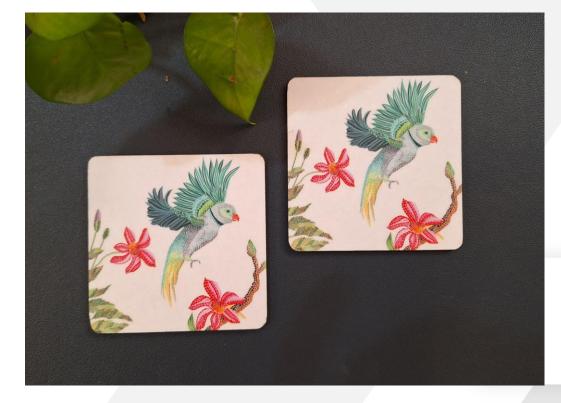

### Parrot

Coffee Mugs – 11OZ INR 220/-Size: H3.75" , D3"

### Parrot

# Parrot

# Parrot

Dark Polished Trays INR 400/-Size: W14.5", L6.5"