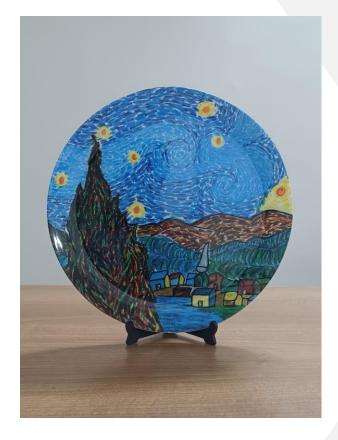

Wall Plates INR 1000/-Size: 10 Inches Diameter

## **New Arrivals...**

Add a touch of elegance and charm to your home decor with our Decorative Wall Plates Collection. Designed to be both functional and stylish, these plates are perfect for hanging on your walls or as stunning showpieces.