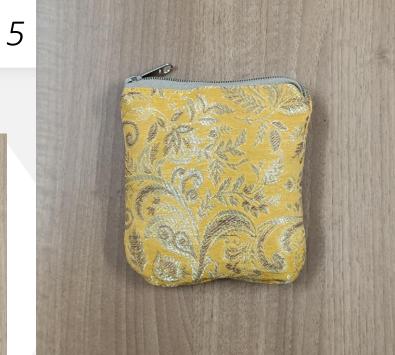

#### Fun flower

Discover the perfect blend of craftsmanship and empowerment with our Hand-Stitched Utility Pouch, meticulously crafted by talented women artisans from rural Maharashtra. Designed for versatility and durability, this pouch is ideal for organizing and carrying various small items in style. Change Pouch INR 100/-

3

This coin purse is a perfect combination of convenience and style. This purse has been created by the tribal women living in rural Maharashtra who are being empowered with skills such as tailoring and convert their skill into an opportunity to generate income. Change Pouch INR 100/-