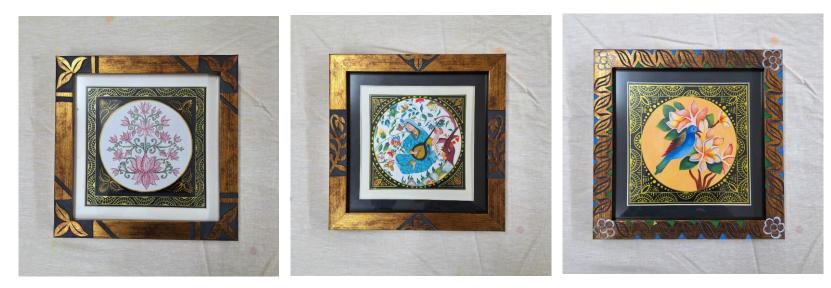

# **New Arrivals...**

This exquisite range of frames is meticulously handcrafted, featuring intricate designs that are hand-decorated to elevate the beauty of the artwork it surrounds. The frame is crafted using premium materials, combining traditional techniques with a contemporary aesthetic. Each piece is a unique work of art

# Art in frame INR 2000/-

# **New Arrivals...**

This simple yet elegant frame beautifully complements the painting it encases. The standout feature is the hand-decorated design that surrounds the artwork, adding a personal and artistic touch to an otherwise minimalist frame. The delicate decoration around the painting enhances its visual appeal, making it a unique and eye-catching piece.