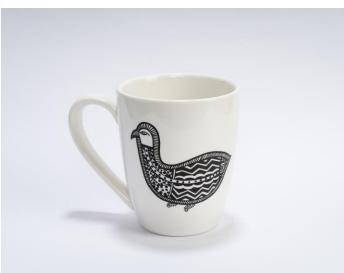

# New Arrivals...

Duck

Premium Coffee Mugs INR 350/-

Duck

**New Arrivals...** 

Premium Coffee Mugs INR 350/-

## Duck

Corn

Quench your thirst in style with our Elegant Water Glass Collection. Designed with both functionality and aesthetics in mind, these water glasses are perfect for any setting, from casual meals to formal gatherings. Tumbler / Vase INR 450/-Size: H6" – D3.5"