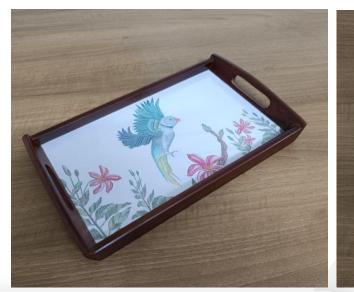

# **New Arrivals...**

Elevate your home decor and organization with our exquisite collection of Trays. Designed with a perfect blend of functionality and style, these trays are ideal for various uses around your home or office.

# Parrot

Dark Polished Trays INR 400/-Size: W14.5", L6.5"

#### Decorated Dessert

Our elegant Dark Polished Tray, a sophisticated addition to elevate your home decor. Crafted with precision and finished in a rich, dark polish, this tray seamlessly blends style and functionality. Perfect for serving or displaying your favorite items, its sleek design adds a touch of luxury to any setting. Enhance your living space with the timeless allure of our Dark Polished Tray – where refined aesthetics meet practical elegance. Dark Polished Trays INR 400/-Size: W14.5", L6.5"