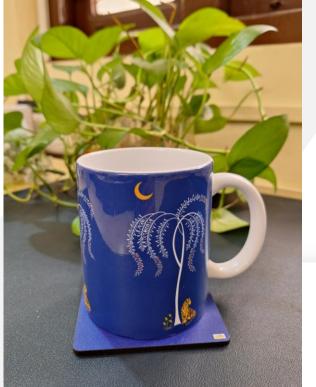

#### **New Arrivals...**

Our premium mugs are crafted from porcelain, known for its low water absorption and stain resistance due to its fine, smooth texture. Unlike traditional pottery, porcelain offers a tougher, more transparent body with a finer luster, making it both durable and elegant. Ideal for both everyday use and special occasions, these mugs combine practicality with artistic refinement. Premium Coffee Mugs INR 350/-