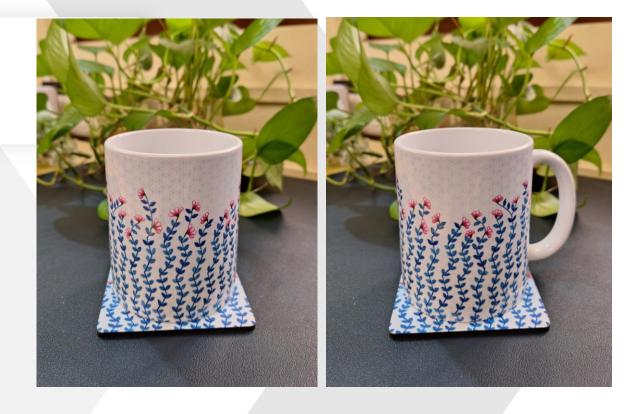

#### Mini Flowers

Our exquisite collection of trivets, the perfect blend of functionality and style for your kitchen. These versatile kitchen accessories are designed to protect your countertops and dining surfaces from the heat of hot pots, pans, and serving dishes. With their attractive designs and durable construction, our trivets not only provide exceptional heat resistance but also add a touch of elegance to your culinary space. Trivets INR 150/-Size: 8 x 8 Inches

### Flower Bunch

Trivets INR 150/-Size: 8 x 8 Inches