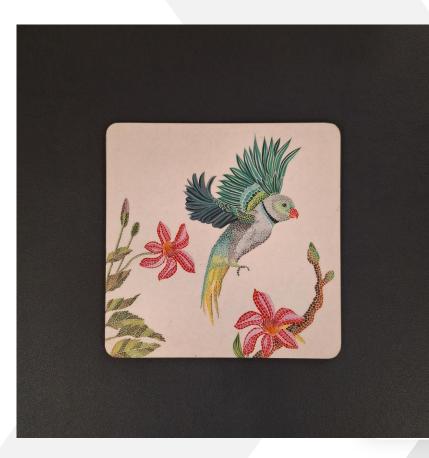

### Parrot

Coffee Mugs – 11OZ INR 220/-Size: H3.75" , D3"

### Parrot

# Parrot

# Parrot

Dark Polished Trays INR 400/-Size: W14.5", L6.5"