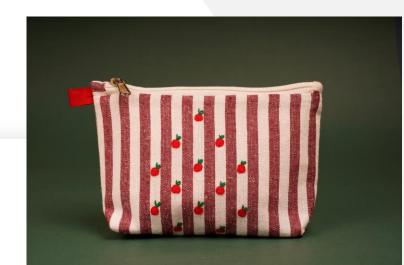

with style. Made with a durable fiber frame and topped with a sleek acrylic sheet, this tray is perfect for serving up to two cups. Its lightweight build ensures easy handling, while the modern design adds a touch of sophistication to any setting. Whether you're enjoying morning coffee or hosting guests, this mini tray is the ideal serving companion. Mini Tray INR 280/-Size: W10", L6"

# Ray Of Hope





Cups

Utility Pouch Canvas INR 290/-

#### Elephant Green



#### Deer Black



Never lose sight of your odds and ends with this handy, conveniently-sized pouch that doubles as wallet and stationary case. However you use it, with this beautiful little utility, you'll have everything you need in the palm of your hand. Utility Pouch Canvas INR 290/-

# Lotus big





# Lotus Small



Apple





Daisey



#### Fun flower



Discover the perfect blend of craftsmanship and empowerment with our Hand-Stitched Utility Pouch, meticulously crafted by talented women artisans from rural Maharashtra. Designed for versatility and durability, this pouch is ideal for organizing and carrying various small items in style. Change Pouch INR 100/-



3

This coin purse is a perfect combination of convenience and style. This purse has been created by the tribal women living in rural Maharashtra who are being empowered with skills such as tailoring and convert their skill into an opportunity to generate income. Change Pouch INR 100/-









# Purple

Silver



Each Dori bag in our collection is a masterpiece that has been carefully crafted by the women belonging to the Tribal community. Whether