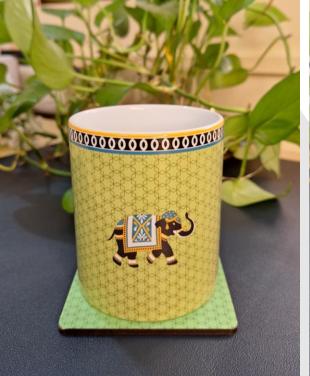

# Elephant Blue

Coffee Mugs – 6OZ INR 190/-Size: H3" , D2.75"

Elephant Green

# Elephant Blue