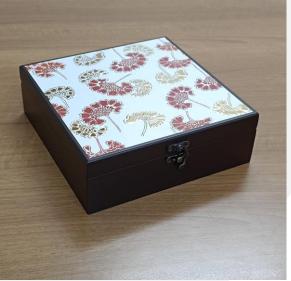

# **New Arrivals...**

Enhance your cherished memories with our beautifully handcrafted picture frame collection. Each frame is meticulously crafted by skilled artisans using premium materials to ensure durability and elegance. Designed to complement your personal photos, the frame features intricate handwork that adds a touch of artistry to any space. Decoupage Box – Big INR 1500/-Size: 8" x 8"

# New Arrivals...

Crafted from high-quality pinewood, this beautiful box is transformed into a work of art through the decoupage technique. The natural warmth and grain of the pinewood are enhanced by carefully applied layers of decorative paper, creating intricate patterns and designs that reflect both traditional and modern aesthetics. The decoupage is sealed with a smooth, protective finish, ensuring durability while maintaining its delicate beauty.