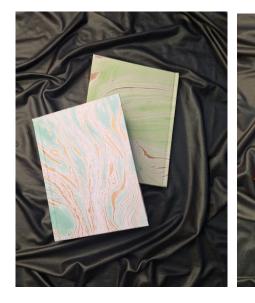

# New Arrivals...

Marble Textured Diary Large INR 350/-Size: 7.5" x 5.5" Assorted Design

#### **New Arrivals...**

This handmade diary features a beautifully painted marble texture on its cover. Each diary is uniquely crafted, showcasing the elegant marble design. Inside, it offers high-quality paper for all your writing needs. Perfect for journaling or note-taking, this diary combines style with practicality.