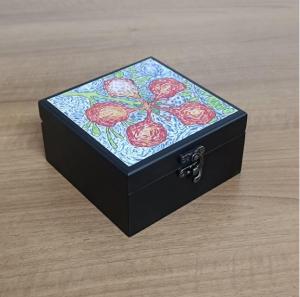

# **New Arrivals...**

Enhance your cherished memories with our beautifully handcrafted picture frame collection. Each frame is meticulously crafted by skilled artisans using premium materials to ensure durability and elegance. Designed to complement your personal photos, the frame features intricate handwork that adds a touch of artistry to any space. Decoupage Box – Big INR 1500/-Size: 8" x 8"

# New Arrivals...

Crafted from high-quality pinewood, this beautiful box is transformed into a work of art through the decoupage technique. The natural warmth and grain of the pinewood are enhanced by carefully applied layers of decorative paper, creating intricate patterns and designs that reflect both traditional and modern aesthetics. The decoupage is sealed with a smooth, protective finish, ensuring durability while maintaining its delicate beauty.