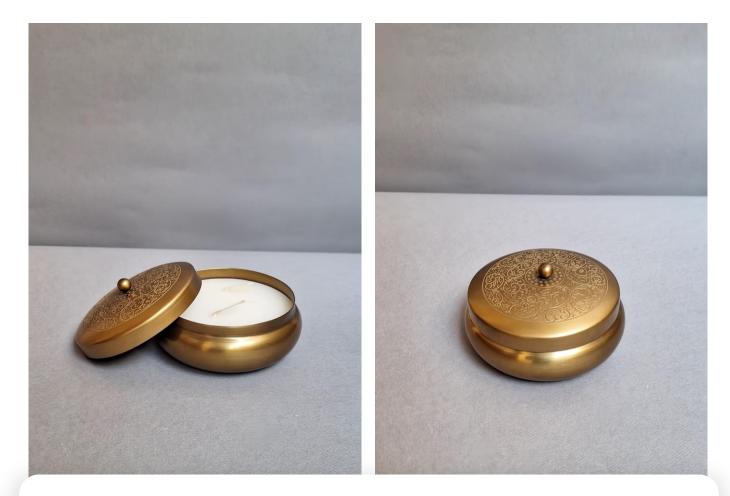

# Pop Jar Candle (Sea spray Driftwood)

*Ceramic Diffusers* (15 ML Lavender Oil)

Pear Aluminum Candle Votive (Cedarwood)

Metal Engrave Candle (Cedarwood)

Decorative Candle (Cedarwood)

Jar Candle Wooden Lid (Cedarwood)

Boat Shape Candle (Cedarwood)

Jar Candle (Cedarwood)

Brass Engrave candle (Cedarwood)

(Cedarwood)