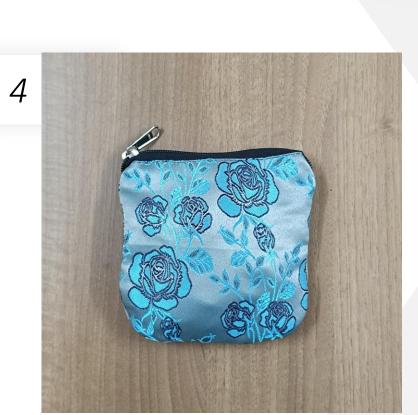

#### Fun flower

Discover the perfect blend of craftsmanship and empowerment with our Hand-Stitched Utility Pouch, meticulously crafted by talented women artisans from rural Maharashtra. Designed for versatility and durability, this pouch is ideal for organizing and carrying various small items in style. Change Pouch INR 100/-

3

This coin purse is a perfect combination of convenience and style. This purse has been created by the tribal women living in rural Maharashtra who are being empowered with skills such as tailoring and convert their skill into an opportunity to generate income. Change Pouch INR 100/-