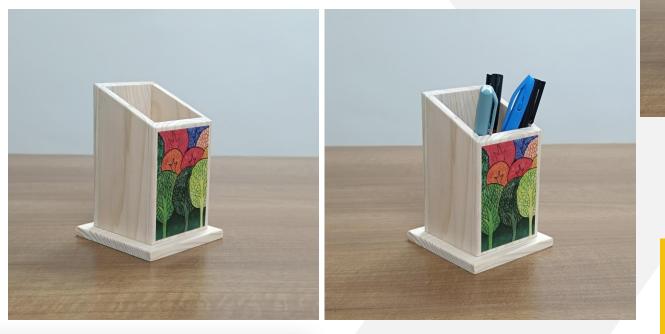

# **New Arrivals...**

Elevate your workspace with our Dark Polished Wooden Pen Stand, a perfect blend of functionality and sophistication. Designed to keep your desk organized and stylish, this pen stand is an essential accessory for any professional or home office setting. Pen Stand – PineWood INR 280/-Size: H4.75" x L3" x W2.75"

## **New Arrivals...**

Organize your desk in natural elegance with our Pine Wood Pen Stand, crafted to blend functionality with the beauty of natural wood. Ideal for keeping your pens, pencils, and other desktop essentials neatly organized, this pen stand is a charming addition to any workspace.