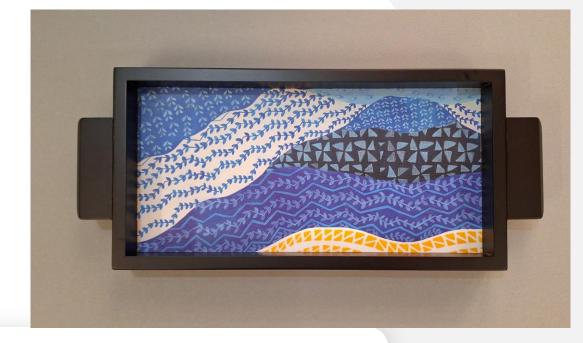

#### Decorated Dessert

Our elegant Dark Polished Tray, a sophisticated addition to elevate your home decor. Crafted with precision and finished in a rich, dark polish, this tray seamlessly blends style and functionality. Perfect for serving or displaying your favorite items, its sleek design adds a touch of luxury to any setting. Enhance your living space with the timeless allure of our Dark Polished Tray – where refined aesthetics meet practical elegance. Dark Polished Trays INR 400/-Size: W14.5", L6.5"