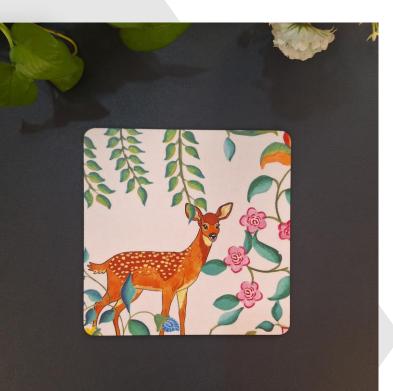

#### Mini Flowers

Our exquisite collection of trivets, the perfect blend of functionality and style for your kitchen. These versatile kitchen accessories are designed to protect your countertops and dining surfaces from the heat of hot pots, pans, and serving dishes. With their attractive designs and durable construction, our trivets not only provide exceptional heat resistance but also add a touch of elegance to your culinary space. Trivets INR 150/-Size: 8 x 8 Inches

### Flower Bunch

Trivets INR 150/-Size: 8 x 8 Inches