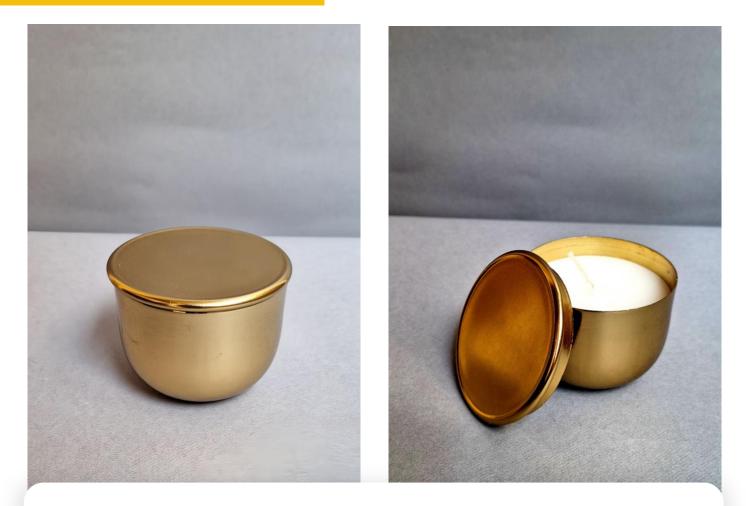

# Pop Jar Candle (Sea spray Driftwood)

*Ceramic Diffusers* (15 ML Lavender Oil)

Pear Aluminum Candle Votive (Cedarwood)

Metal Engrave Candle (Cedarwood)

Decorative Candle (Cedarwood)

Jar Candle Wooden Lid (Cedarwood)

Boat Shape Candle (Cedarwood)

Jar Candle (Cedarwood)

Brass Engrave candle (Cedarwood)

(Cedarwood)