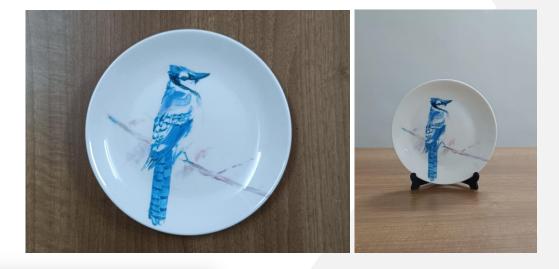

Wall Plates INR 1000/-Size: 10 Inches Diameter

## **New Arrivals...**

Add a touch of elegance and charm to your home decor with our Decorative Wall Plates Collection. Designed to be both functional and stylish, these plates are perfect for hanging on your walls or as stunning showpieces.

# **New Arrivals...**

Bird Blue