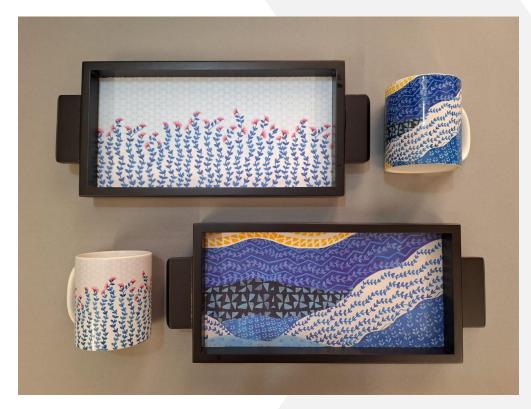

# **New Arrivals...**

Elevate your home decor and organization with our exquisite collection of Trays. Designed with a perfect blend of functionality and style, these trays are ideal for various uses around your home or office.

# Tiger with Palm Tree

Combo Sets INR 800/-

PRODUCT DETAILS Contains: Dark polished Tray 1 pc, Trivet 1 pc, Coaster 1 pc and Mug 1 pc Combo Sets INR 600/-

#### PRODUCT DETAILS Contains: Dark polished Tray 1 pc, Mug 1 pc