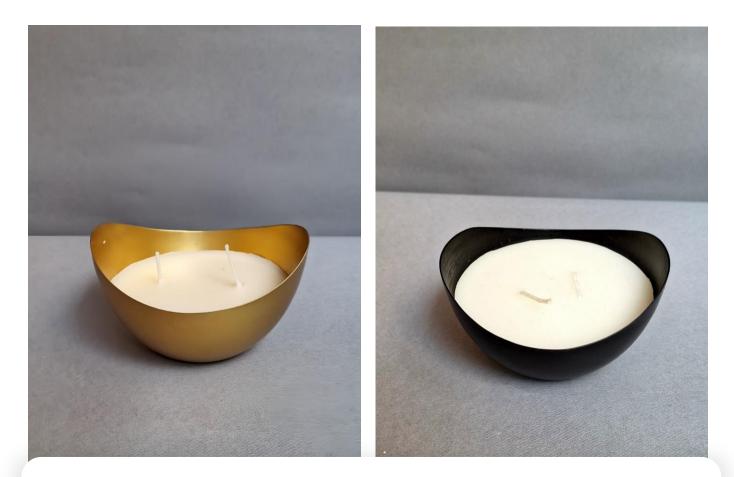

# Pop Jar Candle (Sea spray Driftwood)

*Ceramic Diffusers* (15 ML Lavender Oil)

Pear Aluminum Candle Votive (Cedarwood)

Metal Engrave Candle (Cedarwood)

Decorative Candle (Cedarwood)

Jar Candle Wooden Lid (Cedarwood)

Boat Shape Candle (Cedarwood)

Jar Candle (Cedarwood)

Brass Engrave candle (Cedarwood)

(Cedarwood)