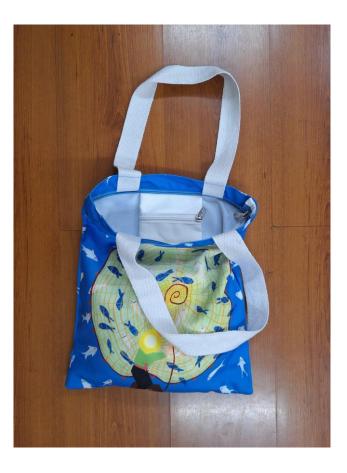

Tote bag INR 600/-

**New Arrivals...** 

This versatile canvas tote bag combines durability with functionality. Crafted from high-quality canvas, it's designed to withstand daily use while providing ample space for your essentials. The secure zip closure keeps your belongings safe, while the interior pocket offers convenient storage for smaller items like keys or a phone. With its sturdy handles and stylish design, this tote bag is perfect for everything from work and shopping to casual outings. Its classic look and practical features make it a must-have accessory for any wardrobe.