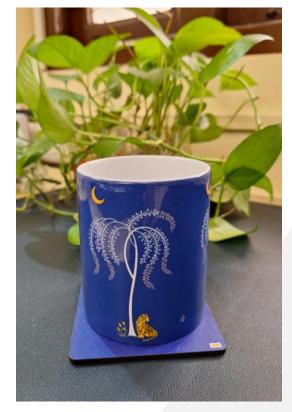

#### **New Arrivals...**

Our premium mugs are crafted from porcelain, known for its low water absorption and stain resistance due to its fine, smooth texture. Unlike traditional pottery, porcelain offers a tougher, more transparent body with a finer luster, making it both durable and elegant. Ideal for both everyday use and special occasions, these mugs combine practicality with artistic refinement. Premium Coffee Mugs INR 350/-