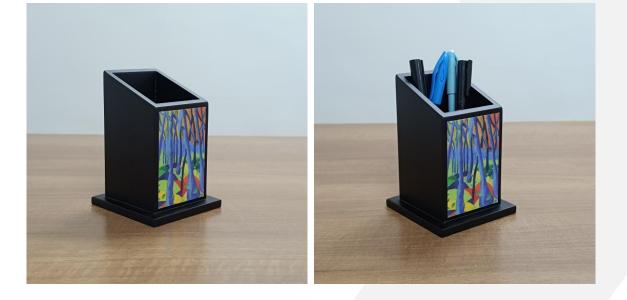

# **New Arrivals...**

African Tribal

Pen Stand – Dark Polished INR 280/-Size: H4.75" x L3" x W2.75"

# **New Arrivals...**

Elevate your workspace with our Dark Polished Wooden Pen Stand, a perfect blend of functionality and sophistication. Designed to keep your desk organized and stylish, this pen stand is an essential accessory for any professional or home office setting. Pen Stand – PineWood INR 280/-Size: H4.75" x L3" x W2.75"