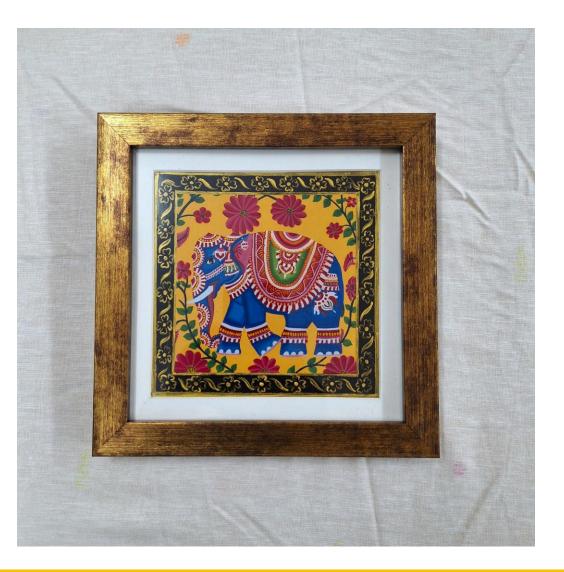

# **New Arrivals...**

Enhance your cherished memories with our beautifully handcrafted picture frame collection. Each frame is meticulously crafted by skilled artisans using premium materials to ensure durability and elegance. Designed to complement your personal photos, the frame features intricate handwork that adds a touch of artistry to any space. Decoupage Box – Big INR 1500/-Size: 8" x 8"