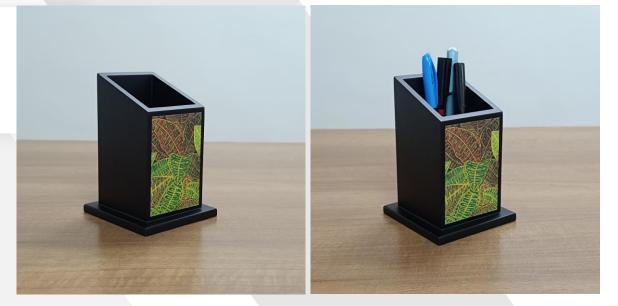

# **New Arrivals...**

African Tribal

Pen Stand – Dark Polished INR 280/-Size: H4.75" x L3" x W2.75"

# **New Arrivals...**

Elevate your workspace with our Dark Polished Wooden Pen Stand, a perfect blend of functionality and sophistication. Designed to keep your desk organized and stylish, this pen stand is an essential accessory for any professional or home office setting. Pen Stand – PineWood INR 280/-Size: H4.75" x L3" x W2.75"