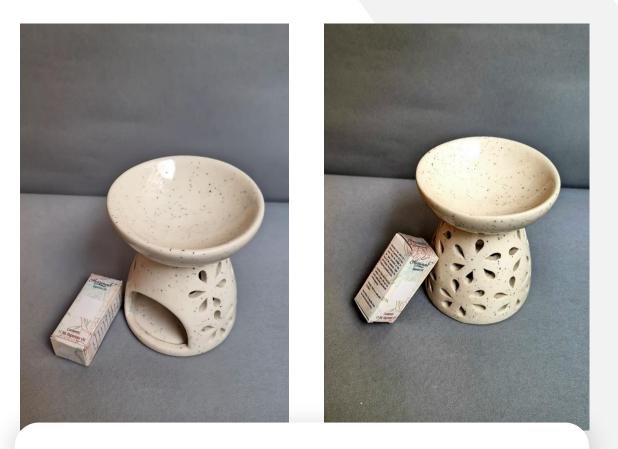

color that transports its viewer to some of the most divine places on the planet. They'll move you in more ways than one. Thank you (set of 10) INR 150/-







An accompaniment to a gift, a sleeve to a letter, or a thoughtful note in and of itself, these greeting cards can be used in various ways.

Their functions may vary, but the cards share a common beauty. Each set bears the print of a sublime watercolor that transports its viewer to some of the most divine places on the planet. They'll move you in more ways than one.

#### Gift tags (set of 30) INR 100/-



Make every gift more memorable with the addition of one of these gift tags. They pair beautifully with our printed wrapping paper, so make sure to buy both together.





# Floral Candle

*Ceramic Diffusers* (15 ML Lavender Oil)





# Pop Jar Candle (Sea spray Driftwood)

*Ceramic Diffusers* (15 ML Lavender Oil)



Pear Aluminum Candle Votive (Cedarwood)



Metal Engrave Candle (Cedarwood)



Decorative Candle (Cedarwood)



Jar Candle Wooden Lid (Cedarwood)



Boat Shape Candle (Cedarwood)



Jar Candle (Cedarwood)



Brass Engrave candle (Cedarwood)



(Cedarwood)







# Multipurpose Holder

# *Tissue Holder*

**Diwali Special – Greeting cards - Price on request** and Minimum order 200 pcs



BACK SIDE

RONT SID

# **CARE INSTRUCTIONS**

For Canvas Products

For MDF and Wooden Products

The best way to clean your canvas bag is to wash it by hand with a mild detergent or any other cleaning solution like talcum powder or corn starch. Wipe it gently with a damp, warm, white towel and allow it to air dry for best