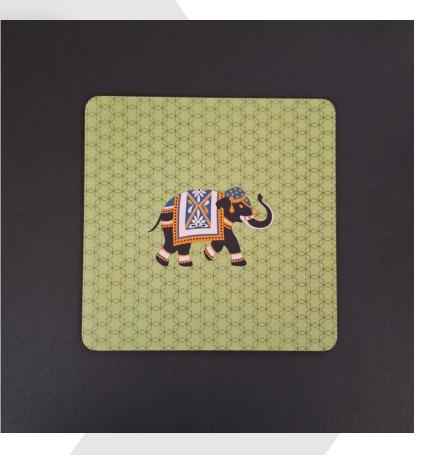

# Elephant Blue

Coffee Mugs – 6OZ INR 190/-Size: H3" , D2.75"

Elephant Green

# Elephant Blue

# Elephant Green

#### Elephant Green