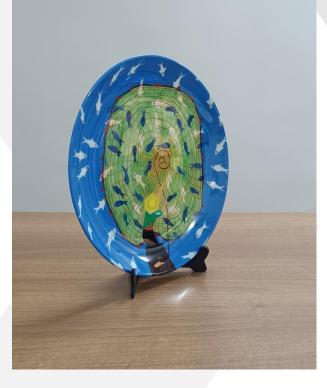

elegance, this innovative product seamlessly transitions from a chic beverage tumbler to a stunning floral vase. Coffee Mug Glass INR 300/-Size: H 4", D3"

Birds



# Child Art Mosaic



## **New Arrivals...**

Experience the perfect blend of elegance and functionality with our Clear Glass Coffee Mug. Ideal for showcasing your favorite coffee, tea, or any hot beverage, this mug adds a touch of sophistication to your drinkware collection.

Wall Plates INR 1000/-Size: 10 Inches Diameter





## **New Arrivals...**



Add a touch of elegance and charm to your home decor with our Decorative Wall Plates Collection. Designed to be both functional and stylish, these plates are perfect for hanging on your walls or as stunning showpieces.

## House

Wall Plates INR 880/-Size: 8 Inches Diameter





# **New Arrivals...**



# Fishing

Wall Plates INR 750/-Size: 6 Inches Diameter

# Bird Red







Bird Green

# **New Arrivals...**

Bird Blue



# Australian Aboriginal











## Golden Floral

### **New Arrivals...**

Organize and display your belongings with elegance using our Multifunctional Wooden Box. Designed with versatility and style in mind, this wooden box features four sections, making it perfect for storing a variety of items such as watches, tea bags, neckties, Dry fruyits and more. Wooden Box INR 850/-Size: 8" x 8"









# **New Arrivals...**

African Tribal

Wooden Box INR 450/-Size: 5"x 5"

# Australian Aboriginal



# Golden Floral



## **New Arrivals...**

Organize and display your belongings with elegance using our Multifunctional Wooden Box. Designed with v