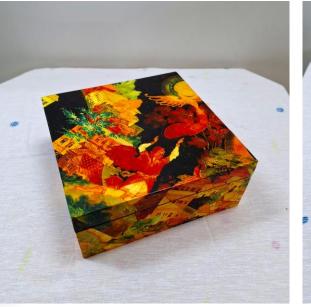

# **New Arrivals...**

Enhance your cherished memories with our beautifully handcrafted picture frame collection. Each frame is meticulously crafted by skilled artisans using premium materials to ensure durability and elegance. Designed to complement your personal photos, the frame features intricate handwork that adds a touch of artistry to any space. Decoupage Box – Big INR 1500/-Size: 8" x 8"

# New Arrivals...

Crafted from high-quality pinewood, this beautiful box is transformed into a work of art through the decoupage technique. The natural warmth and grain of the pinewood are enhanced by carefully applied layers of decorative paper, creating intricate patterns and designs that reflect both traditional and modern aesthetics. The decoupage is sealed with a smooth, protective finish, ensuring durability while maintaining its delicate beauty.