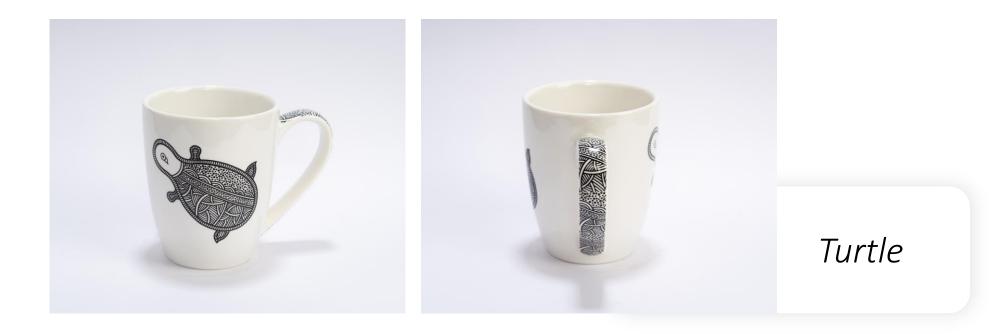

iary features a beautifully painted marble texture on its cover. Each diary is uniquely crafted, showcasing the elegant marble design. Inside, it offers high-quality paper for all your writing needs. Perfect for journaling or note-taking, this diary combines style with practicality.



#### **New Arrivals...**

Our premium mugs are crafted from porcelain, known for its low water absorption and stain resistance due to its fine, smooth texture. Unlike traditional pottery, porcelain offers a tougher, more transparent body with a finer luster, making it both durable and elegant. Ideal for both everyday use and special occasions, these mugs combine practicality with artistic refinement. Premium Coffee Mugs INR 350/-

Turtle



# New Arrivals...







Duck

Premium Coffee Mugs INR 350/-

Duck





**New Arrivals...** 

Premium Coffee Mugs INR 350/-

# Mini Flowers





**New Arrivals...** 

Decorated Dessert



Water Glass (set of 2) INR 600/-Size: H4.75" , D2.5"

## Duck





Corn





Quench your thirst in style with our Elegant Water Glass Collection. Designed with both functionality and aesthetics in mind, these water glasses are perfect for any setting, from casual meals to formal gatherings. Tumbler / Vase INR 450/-Size: H6" – D3.5"



# Cherry Blossom

Flower

# **New Arrivals...**



Elevate your home décor and dining experience with our versatile Dual-Use Tumbler and Vase. Crafted with a blend of functionality and elegance, this innovative product seamlessly transitions from a chic beverage tumbler to a stunning floral vase. Coffee Mug Glass INR 300/-Size: H 4", D3"

Bi