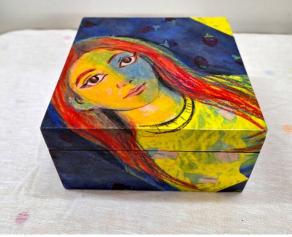

# **New Arrivals...**

Enhance your cherished memories with our beautifully handcrafted picture frame collection. Each frame is meticulously crafted by skilled artisans using premium materials to ensure durability and elegance. Designed to complement your personal photos, the frame features intricate handwork that adds a touch of artistry to any space. Decoupage Box – Big INR 1500/-Size: 8" x 8"

# New Arrivals...

Crafted from high-quality pinewood, this beautiful box is transformed into a work of art through the decoupage technique. The natural warmth and grain of the pinewood are enhanced by carefully applied layers of decorative paper, creating intricate patterns and designs that reflect both traditional and modern aesthetics. The decoupage is sealed with a smooth, protective finish, ensuring durability while maintaining its delicate beauty.