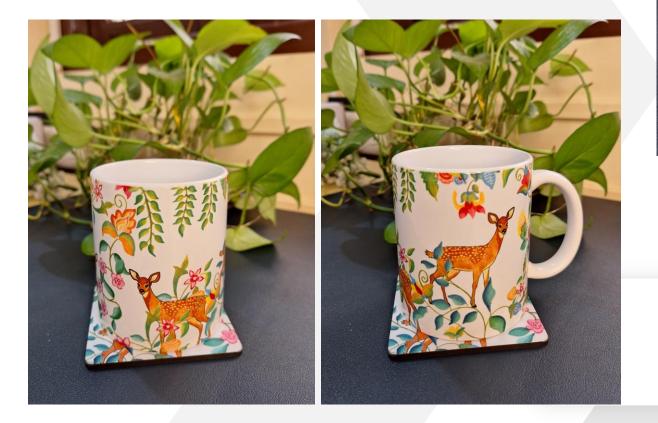

#### Mini Flowers

Our exquisite collection of trivets, the perfect blend of functionality and style for your kitchen. These versatile kitchen accessories are designed to protect your countertops and dining surfaces from the heat of hot pots, pans, and serving dishes. With their attractive designs and durable construction, our trivets not only provide exceptional heat resistance but also add a touch of elegance to your culinary space. Trivets INR 150/-Size: 8 x 8 Inches

### Flower Bunch

Trivets INR 150/-Size: 8 x 8 Inches