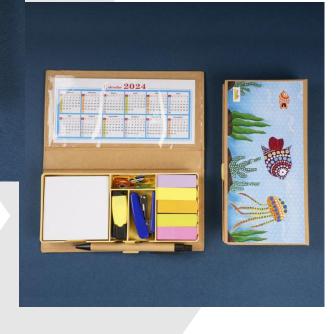

# Carnation

Stationery Holder INR 280/-

# Fish Tank

Owl Wings

Our innovative Sticky Note Box, is the ultimate organizational tool for busy professionals, students, and anyone seeking an efficient way to capture and remember important information. This sleek and practical box is designed to hold and dispense calendar, sticky notes, post-it, highlighter, and u-pins ensuring that your reminders, to-do lists, and creative ideas are always within reach.

#### Stationery Holder INR 260/-