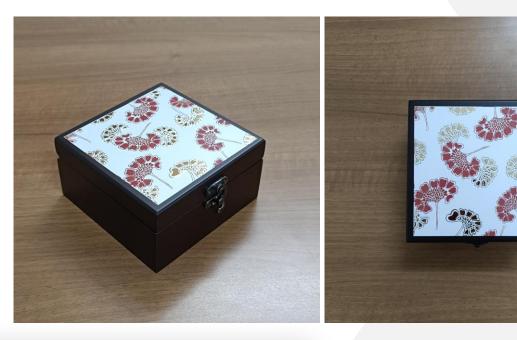

## **New Arrivals...**

Organize and display your belongings with elegance using our Multifunctional Wooden Box. Designed with versatility and style in mind, this wooden box features four sections, making it perfect for storing a variety of items such as watches, tea bags, neckties, and more. Wooden Box INR 450/-Size: 5"x 5"