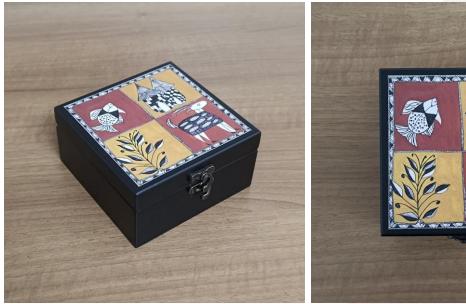

# **New Arrivals...**

Enhance your cherished memories with our beautifully handcrafted picture frame collection. Each frame is meticulously crafted by skilled artisans using premium materials to ensure durability and elegance. Designed to complement your personal photos, the frame features intricate handwork that adds a touch of artistry to any space. Decoupage Box – Big INR 1500/-Size: 8" x 8"

### **New Arrivals...**

Organize and display your belongings with elegance using our Multifunctional Wooden Box. Designed with versatility and style in mind, this wooden box features four sections, making it perfect for storing a variety of items such as watches, tea bags, neckties, Dry fruyits and more. Wooden Box INR 850/-Size: 8" x 8"

## **New Arrivals...**

Organize and display your belongings with elegance using our Multifunctional Wooden Box. Designed with versatility and style in mind, this wooden box features four sections, making it perfect for storing a variety of items such as watches, tea bags, neckties, and more. Wooden Box INR 450/-Size: 5"x 5"