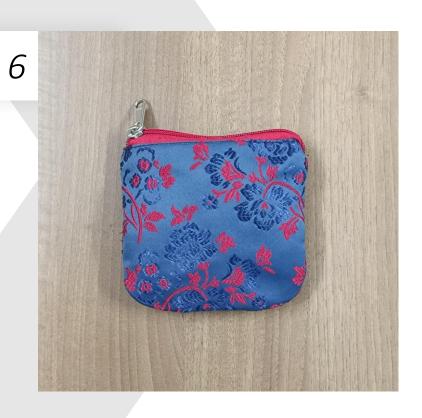

#### Fun flower

Discover the perfect blend of craftsmanship and empowerment with our Hand-Stitched Utility Pouch, meticulously crafted by talented women artisans from rural Maharashtra. Designed for versatility and durability, this pouch is ideal for organizing and carrying various small items in style. Change Pouch INR 100/-

3

This coin purse is a perfect combination of convenience and style. This purse has been created by the tribal women living in rural Maharashtra who are being empowered with skills such as tailoring and convert their skill into an opportunity to generate income. Change Pouch INR 100/-