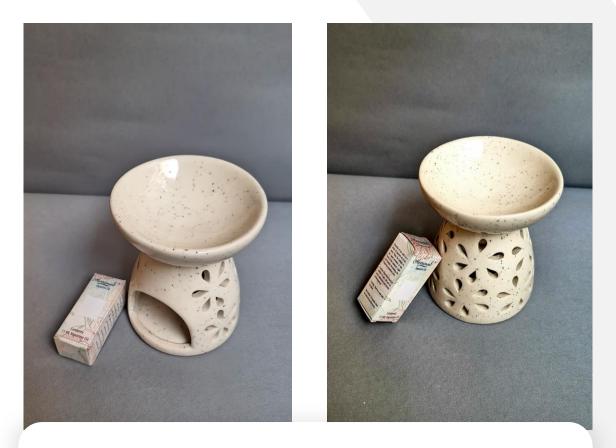

re a common beauty. Each set bears the print of a sublime watercolor that transports its viewer to some of the most divine places on the planet. They'll move you in more ways than one. Thank you (set of 10) INR 150/-







An accompaniment to a gift, a sleeve to a letter, or a thoughtful note in and of itself, these greeting cards can be used in various ways.

Their functions may vary, but the cards share a common beauty. Each set bears the print of a sublime watercolor that transports its viewer to some of the most divine places on the planet. They'll move you in more ways than one.

#### Gift tags (set of 30) INR 100/-



Make every gift more memorable with the addition of one of these gift tags. They pair beautifully with our printed wrapping paper, so make sure to buy both together.





# Floral Candle

*Ceramic Diffusers* (15 ML Lavender Oil)





# Pop Jar Candle (Sea spray Driftwood)

*Ceramic Diffusers* (15 ML Lavender Oil)



Pear Aluminum Candle Votive (Cedarwood)



Metal Engrave Candle (Cedarwood)



Decorative Candle (Cedarwood)



Jar Candle Wooden Lid (Cedarwood)



Boat Shape Candle (Cedarwood)



Jar Candle (Cedarwood)



Brass Engrave candle (Cedarwood)



(Cedarwood)







# Multipurpose Holder

# *Tissue Holder*

**Diwali Special – Greeting cards - Price on request** and Minimum order 200 pcs



BACK SIDE

RONT SID

# **CARE INSTRUCTIONS**

For Canvas Products

For MDF and Wooden Products

The best way to clean your canvas bag is to wash it by hand with a mild detergent or any other cleaning solution like talcum powder or corn starch. Wipe it gently w