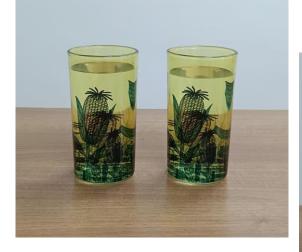

# Mini Flowers

**New Arrivals...** 

Decorated Dessert

Water Glass (set of 2) INR 600/-Size: H4.75" , D2.5"

## Duck

Corn

Quench your thirst in style with our Elegant Water Glass Collection. Designed with both functionality and aesthetics in mind, these water glasses are perfect for any setting, from casual meals to formal gatherings. Tumbler / Vase INR 450/-Size: H6" – D3.5"