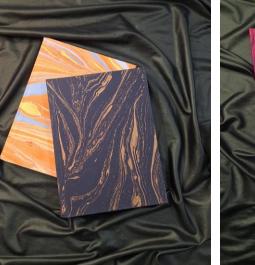

# New Arrivals...

Marble Textured Diary Large INR 350/-Size: 7.5" x 5.5" Assorted Design

#### **New Arrivals...**

This handmade diary features a beautifully painted marble texture on its cover. Each diary is uniquely crafted, showcasing the elegant marble design. Inside, it offers high-quality paper for all your writing needs. Perfect for journaling or note-taking, this diary combines style with practicality.