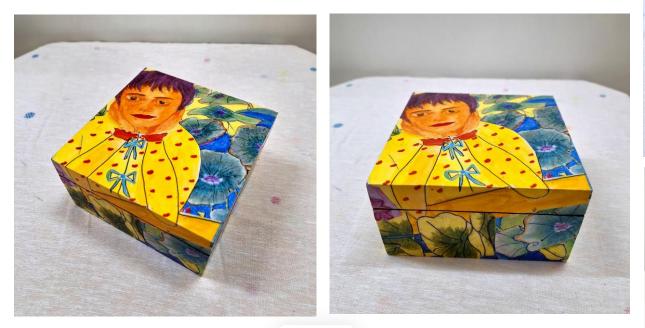

2

Decoupage Box – Big INR 1500/-Size: 8" x 8"

5

4

**New Arrivals...** 

Decoupage Box – Small INR 1000/-Size: 5"x 5"

3

2

**New Arrivals...** 

Decoupage Box – Small INR 1000/-Size: 5"x 5"

New Arrivals...

5

Decoupage Barni - Small INR 10,000/-