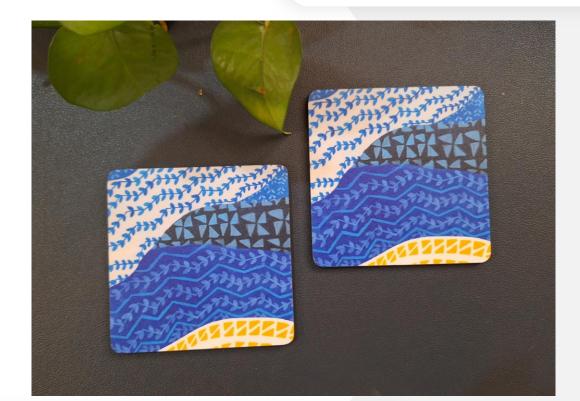

### Decorated Dessert

Our coasters will elevate your mood, and the mood of your room, with their beautiful artwork. They'll keep your table blemish-free, and earn you instant praise for your sense of style and aesthetics.

#### Mini Flowers

Our exquisite collection of trivets, the perfect blend of functionality and style for your kitchen. These versatile kitchen accessories are designed to protect your countertops and dining surfaces from the heat of hot pots, pans, and serving dishes. With their attractive designs and durable construction, our trivets not only provide exceptional heat resistance but also add a touch of elegance to your culinary space. Trivets INR 150/-Size: 8 x 8 Inches

### Flower Bunch

Trivets INR 150/-Size: 8 x 8 Inches