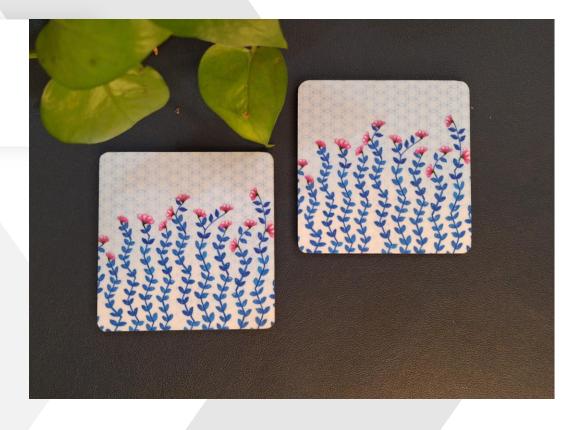

#### Mini Flowers

Our exquisite collection of trivets, the perfect blend of functionality and style for your kitchen. These versatile kitchen accessories are designed to protect your countertops and dining surfaces from the heat of hot pots, pans, and serving dishes. With their attractive designs and durable construction, our trivets not only provide exceptional heat resistance but also add a touch of elegance to your culinary space. Trivets INR 150/-Size: 8 x 8 Inches

### Flower Bunch

Trivets INR 150/-Size: 8 x 8 Inches