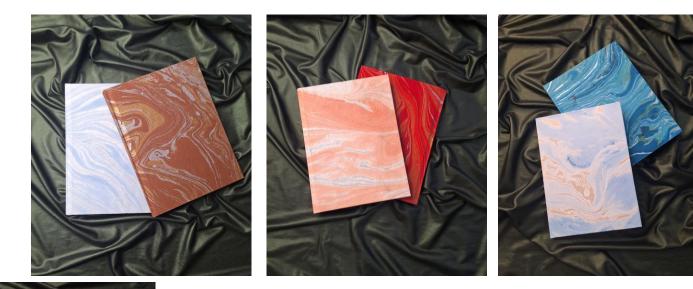

# New Arrivals...

Marble Textured Diary Large INR 350/-Size: 7.5" x 5.5" Assorted Design

#### **New Arrivals...**

This handmade diary features a beautifully painted marble texture on its cover. Each diary is uniquely crafted, showcasing the elegant marble design. Inside, it offers high-quality paper for all your writing needs. Perfect for journaling or note-taking, this diary combines style with practicality.