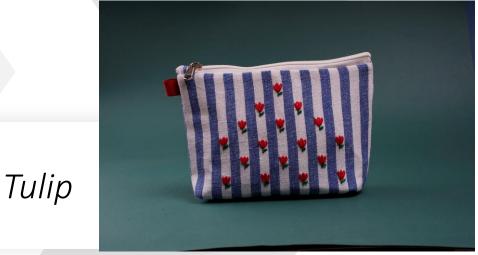

#### Fun flower

Discover the perfect blend of craftsmanship and empowerment with our Hand-Stitched Utility Pouch, meticulously crafted by talented women artisans from rural Maharashtra. Designed for versatility and durability, this pouch is ideal for organizing and carrying various small items in style. Change Pouch INR 100/-

3

This coin purse is a perfect combination of convenience and style. This purse has been created by the tribal women living in rural Maharashtra who are being empowered with skills such as tailoring and convert their skill into an opportunity to generate income. Change Pouch INR 100/-