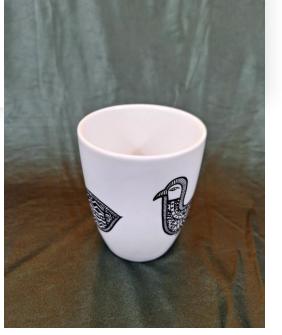

mall INR 350/-Size: 5.5" x 4" Assorted Design









This handmade diary features a beautifully painted marble texture on its cover. Each diary is uniquely crafted, showcasing the elegant marble design. Inside, it offers high-quality paper for all your writing needs. Perfect for journaling or note-taking, this diary combines style with practicality.



#### **New Arrivals...**

Our premium mugs are crafted from porcelain, known for its low water absorption and stain resistance due to its fine, smooth texture. Unlike traditional pottery, porcelain offers a tougher, more transparent body with a finer luster, making it both durable and elegant. Ideal for both everyday use and special occasions, these mugs combine practicality with artistic refinement. Premium Coffee Mugs INR 350/-

Turtle



# New Arrivals...







Duck

Premium Coffee Mugs INR 350/-

Duck





**New Arrivals...** 

Premium Coffee Mugs INR 350/-

# Mini Flowers





**New Arrivals...** 

Decorated Dessert



Water Glass (set of 2) INR 600/-Size: H4.75" , D2.5"

## Duck





Corn





Quench your thirst in style with our Elegant Water Glass Collection. Designed with both functionality and aesthetics in mind, these water glasses are perfect for any setting, from casual meals to formal gatherings. Tumbler / Vase INR 450/-Size: H6" – D3.5"



# Cherry Blossom

Flower

# **New Arrivals...**



Elevate your home décor and dining experience with our versatile Dual-Use Tumbler and Vase. Crafted with a blend of functionality and elegance, this innovative product seamlessly transitions from a chic beverage tumbler to