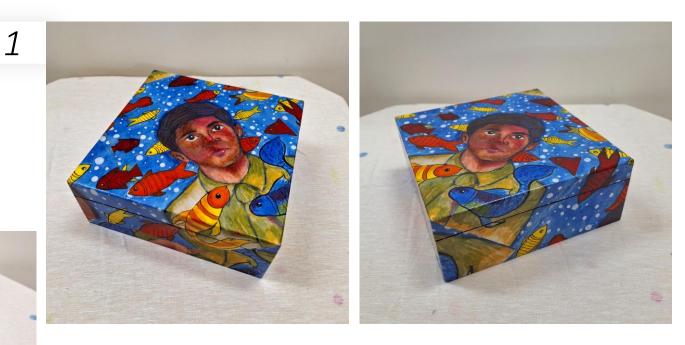

# **New Arrivals...**

Enhance your cherished memories with our beautifully handcrafted picture frame collection. Each frame is meticulously crafted by skilled artisans using premium materials to ensure durability and elegance. Designed to complement your personal photos, the frame features intricate handwork that adds a touch of artistry to any space. Decoupage Box – Big INR 1500/-Size: 8" x 8"

# New Arrivals...

Crafted from high-quality pinewood, this beautiful box is transformed into a work of art through the decoupage technique. The natural warmth and grain of the pinewood are enhanced by carefully applied layers of decorative paper, creating intricate patterns and designs that reflect both traditional and modern aesthetics. The decoupage is sealed with a smooth, protective finish, ensuring durability while maintaining its delicate beauty.