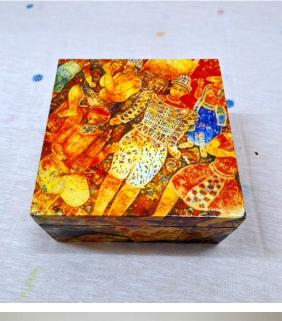

2

Decoupage Box – Big INR 1500/-Size: 8" x 8"

5

4

**New Arrivals...** 

Decoupage Box – Small INR 1000/-Size: 5"x 5"

3

2

**New Arrivals...** 

Decoupage Box – Small INR 1000/-Size: 5"x 5"

New Arrivals...

5

Decoupage Barni - Small INR 10,000/-