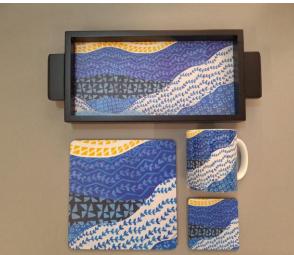

# Tiger with Palm Tree

Combo Sets INR 800/-

PRODUCT DETAILS Contains: Dark polished Tray 1 pc, Trivet 1 pc, Coaster 1 pc and Mug 1 pc Combo Sets INR 600/-

#### PRODUCT DETAILS Contains: Dark polished Tray 1 pc, Mug 1 pc