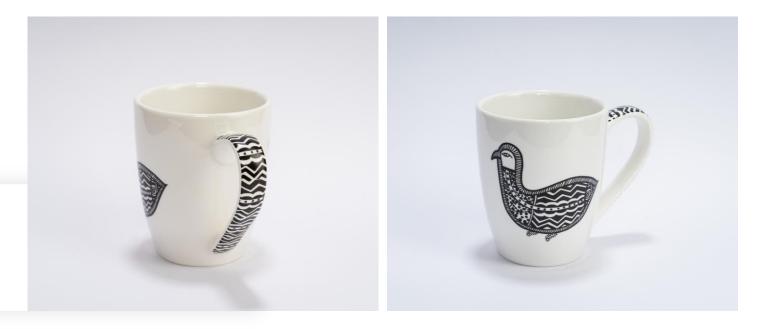

# New Arrivals...

Duck

Premium Coffee Mugs INR 350/-

Duck

**New Arrivals...** 

Premium Coffee Mugs INR 350/-