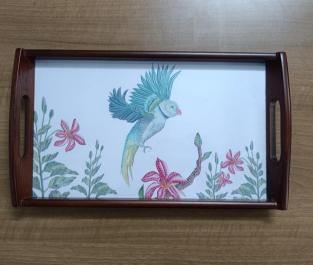

# **New Arrivals...**

Elevate your home decor and organization with our exquisite collection of Trays. Designed with a perfect blend of functionality and style, these trays are ideal for various uses around your home or office.

# Parrot

Dark Polished Trays INR 400/-Size: W14.5", L6.5"

#### Decorated Dessert

Our elegant Dark Polished Tray, a sophisticated addition to elevate your home decor. Crafted with precision and finished in a rich, dark polish, this tray seamlessly blends style and functionality. Perfect for serving or displaying your favorite items, its sleek design adds a touch of luxury to any setting. Enhance your living space with the timeless allure of our Dark Polished Tray – where refined aesthetics meet practical elegance. Dark Polished Trays INR 400/-Size: W14.5", L6.5"