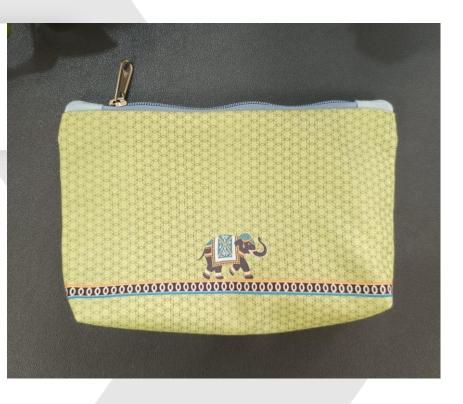

# Elephant Blue

Coffee Mugs – 6OZ INR 190/-Size: H3" , D2.75"

Elephant Green

#### Elephant Green