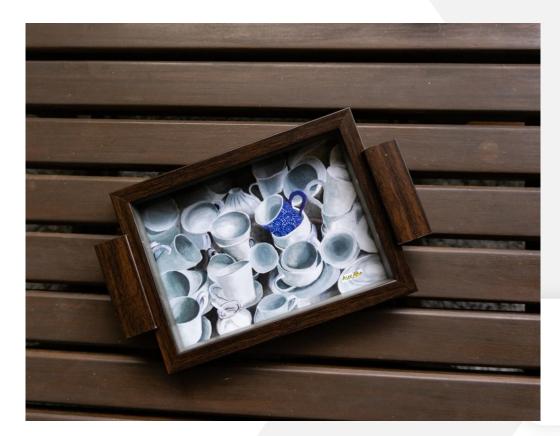

# **New Arrivals...**

Elevate your home decor and organization with our exquisite collection of Trays. Designed with a perfect blend of functionality and style, these trays are ideal for various uses around your home or office.

#### Decorated Dessert

Our elegant Dark Polished Tray, a sophisticated addition to elevate your home decor. Crafted with precision and finished in a rich, dark polish, this tray seamlessly blends style and functionality. Perfect for serving or displaying your favorite items, its sleek design adds a touch of luxury to any setting. Enhance your living space with the timeless allure of our Dark Polished Tray – where refined aesthetics meet practical elegance. Dark Polished Trays INR 400/-Size: W14.5", L6.5"