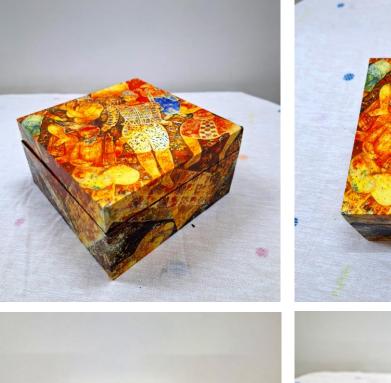

2

Decoupage Box – Big INR 1500/-Size: 8" x 8"

5

4

**New Arrivals...** 

Decoupage Box – Small INR 1000/-Size: 5"x 5"

3

2

**New Arrivals...** 

Decoupage Box – Small INR 1000/-Size: 5"x 5"

New Arrivals...

5

Decoupage Barni - Small INR 10,000/-