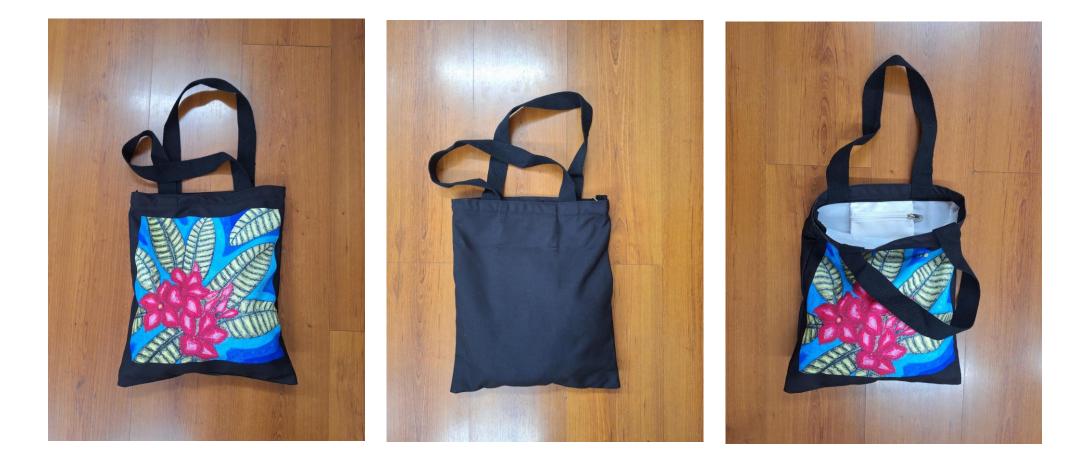

Tote bag INR 600/-

**New Arrivals...** 

This versatile canvas tote bag combines durability with functionality. Crafted from high-quality canvas, it's designed to withstand daily use while providing ample space for your essentials. The secure zip closure keeps your belongings safe, while the interior pocket offers convenient storage for smaller items like keys or a phone. With its sturdy handles and stylish design, this tote bag is perfect for everything from work and shopping to casual outings. Its classic look and practical features make it a must-have accessory for any wardrobe.

Tote bag INR 600/-

# New Arrivals...

Tote bag INR 600/-