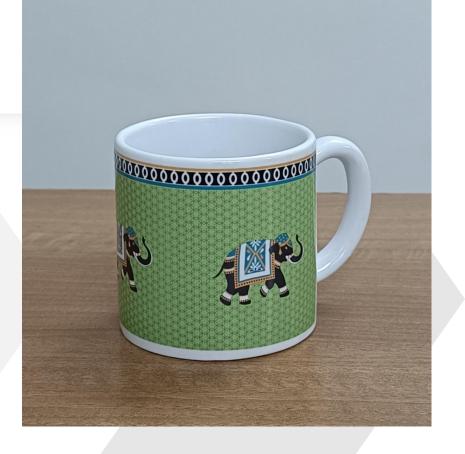

# Elephant Blue

Coffee Mugs – 6OZ INR 190/-Size: H3" , D2.75"

Elephant Green

# Elephant Blue