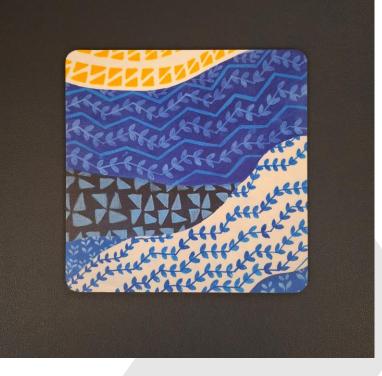

#### Mini Flowers

Our exquisite collection of trivets, the perfect blend of functionality and style for your kitchen. These versatile kitchen accessories are designed to protect your countertops and dining surfaces from the heat of hot pots, pans, and serving dishes. With their attractive designs and durable construction, our trivets not only provide exceptional heat resistance but also add a touch of elegance to your culinary space. Trivets INR 150/-Size: 8 x 8 Inches

### Flower Bunch

Trivets INR 150/-Size: 8 x 8 Inches