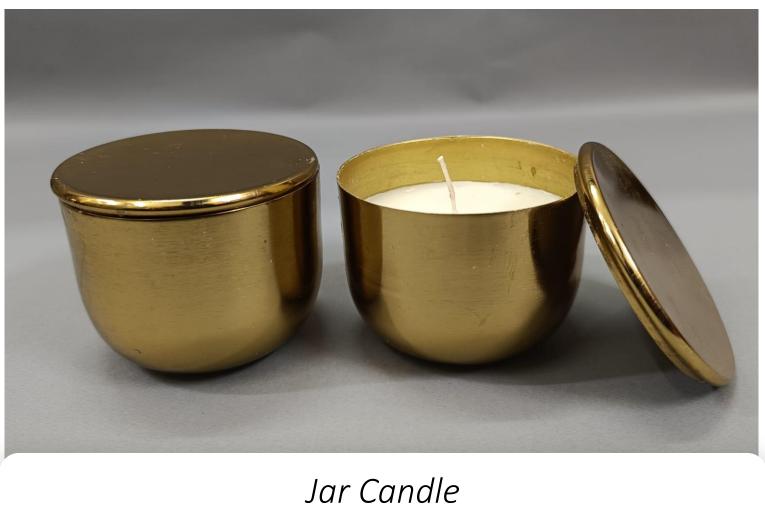

# Pop Jar Candle (Sea spray Driftwood)

*Ceramic Diffusers* (15 ML Lavender Oil)

Pear Aluminum Candle Votive (Cedarwood)

Metal Engrave Candle (Cedarwood)

Decorative Candle (Cedarwood)

Jar Candle Wooden Lid (Cedarwood)

Boat Shape Candle (Cedarwood)

Jar Candle (Cedarwood)

Brass Engrave candle (Cedarwood)

(Cedarwood)