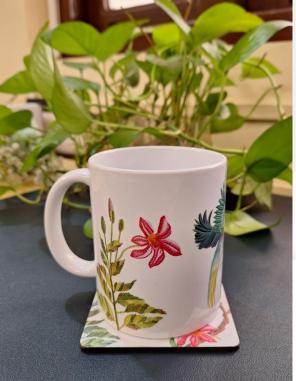

#### **New Arrivals...**

Our premium mugs are crafted from porcelain, known for its low water absorption and stain resistance due to its fine, smooth texture. Unlike traditional pottery, porcelain offers a tougher, more transparent body with a finer luster, making it both durable and elegant. Ideal for both everyday use and special occasions, these mugs combine practicality with artistic refinement. Premium Coffee Mugs INR 350/-