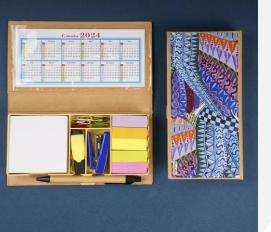

# Banaras

Tiffany

Stay organized and stylish with our Deluxe Note-Taking Set, designed to meet all your note-taking needs with elegance and convenience. This set is perfect for professionals, students, and anyone who values efficient and attractive organization. Gift Wrapping Paper INR 30/-