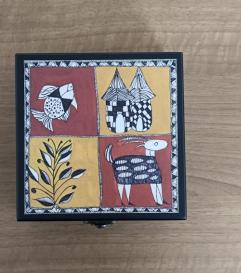

### **New Arrivals...**

Organize and display your belongings with elegance using our Multifunctional Wooden Box. Designed with versatility and style in mind, this wooden box features four sections, making it perfect for storing a variety of items such as watches, tea bags, neckties, Dry fruyits and more. Wooden Box INR 850/-Size: 8" x 8"

## **New Arrivals...**

Organize and display your belongings with elegance using our Multifunctional Wooden Box. Designed with versatility and style in mind, this wooden box features four sections, making it perfect for storing a variety of items such as watches, tea bags, neckties, and more. Wooden Box INR 450/-Size: 5"x 5"