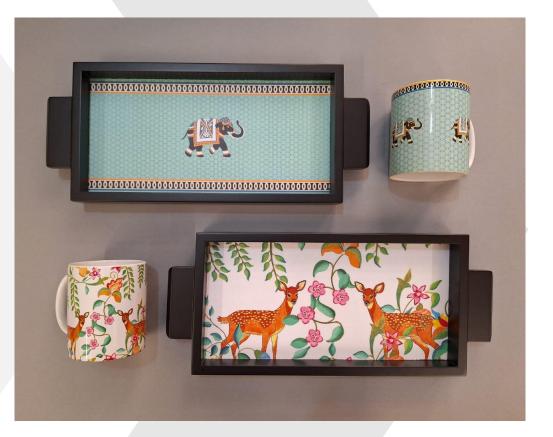

# **New Arrivals...**

Elevate your home decor and organization with our exquisite collection of Trays. Designed with a perfect blend of functionality and style, these trays are ideal for various uses around your home or office.

# Elephant Blue

Coffee Mugs – 6OZ INR 190/-Size: H3" , D2.75"

Elephant Green

# Elephant Blue

# Tiger with Palm Tree

Combo Sets INR 800/-

PRODUCT DETAILS Contains: Dark polished Tray 1 pc, Trivet 1 pc, Coaster 1 pc and Mug 1 pc Combo Sets INR 600/-

#### PRODUCT DETAILS Contains: Dark polished Tray 1 pc, Mug 1 pc