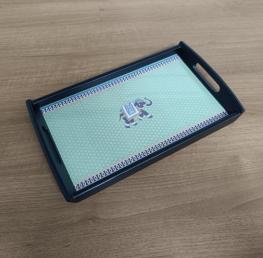

# **New Arrivals...**

Elevate your home decor and organization with our exquisite collection of Trays. Designed with a perfect blend of functionality and style, these trays are ideal for various uses around your home or office.

# Elephant Blue

Coffee Mugs – 6OZ INR 190/-Size: H3" , D2.75"

Elephant Green