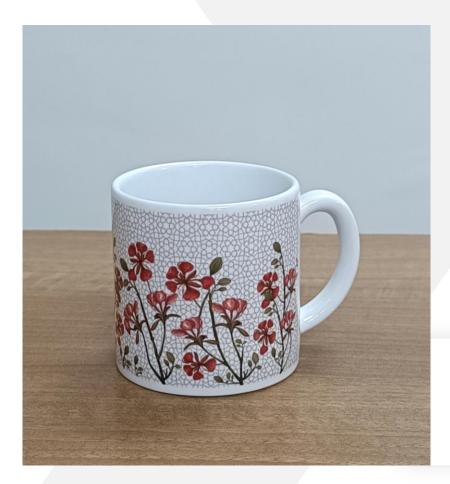

lend functionality with the beauty of natural wood. Ideal for keeping your pens, pencils, and other desktop essentials neatly organized, this pen stand is a charming addition to any workspace.



## Elephant Green







# Deer Black

# **New Arrivals...**

Elevate your home decor and organization with our exquisite collection of Trays. Designed with a perfect blend of functionality and style, these trays are ideal for various uses around your home or office.



## Flower Bunch









# New Arrivals...

### Parrot

Coffee Mugs – 11OZ INR 220/-Size: H3.75" , D3"

# Pineapple





# **New Arrivals...**

Coffee Mugs – 6OZ INR 190/-Size: H3" , D2.75"

# Mini Flowers

# **New Arrivals...**





# Elephant Blue

Coffee Mugs – 6OZ INR 190/-Size: H3" , D2.75"

Elephant Green

# New Arrivals...





# Flower Bunch

Coffee Mugs – 6OZ INR 190/-Size: H3" , D2.75"

# **New Arrivals...**



Pineapple



# Tiger with Palm Tree

# Mini Flowers



#### Decorated Dessert



We've got mugs for every mood—from monochromes for those brooding afternoons, to carnival colors for sunny mornings. Their art is a broad canvas of form and subject, borrowed from folk traditions and nature, all of which promise to perk up your pekoe.

# Elephant Blue





#### Deer White

# Elephant Green









#### Flower Bunch

Leaves







### Parrot

# Geometric









# Tiger with Palm Tree

Combo Sets INR 800/-







PRODUCT DETAILS Contains: Dark polished Tray 1 pc, Trivet 1 pc, Coaster 1 pc and Mug 1 pc Combo Sets INR 600/-





#### PRODUCT DETAILS Contains: Dark polished Tray 1 pc, Mug 1 pc

# Mini Flo