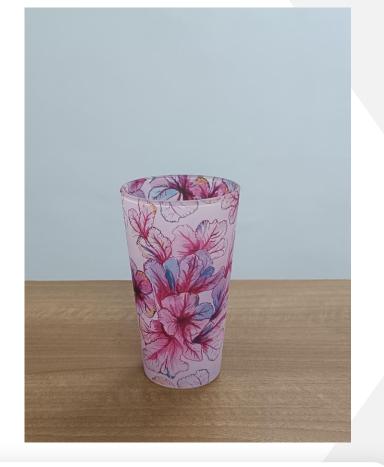

# **New Arrivals...**

Elevate your home décor and dining experience with our versatile Dual-Use Tumbler and Vase. Crafted with a blend of functionality and elegance, this innovative product seamlessly transitions from a chic beverage tumbler to a stunning floral vase. Coffee Mug Glass INR 300/-Size: H 4", D3"

## **New Arrivals...**

Experience the perfect blend of elegance and functionality with our Clear Glass Coffee Mug. Ideal for showcasing your favorite coffee, tea, or any hot beverage, this mug adds a touch of sophistication to your drinkware collection.