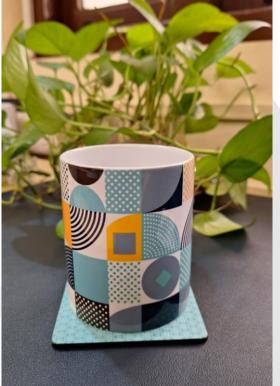

#### **New Arrivals...**

Our premium mugs are crafted from porcelain, known for its low water absorption and stain resistance due to its fine, smooth texture. Unlike traditional pottery, porcelain offers a tougher, more transparent body with a finer luster, making it both durable and elegant. Ideal for both everyday use and special occasions, these mugs combine practicality with artistic refinement. Premium Coffee Mugs INR 350/-

# Geometric