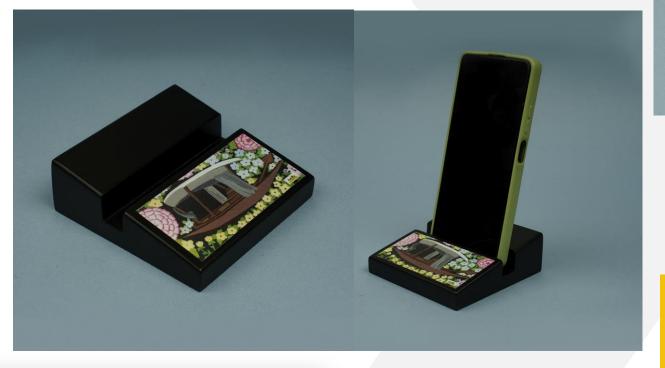

# Mobile Stand INR 200/-

# Shikara

If you're tired of having your Zoom meetings come crashing down every time your mobile phone loses balance, this mobile stand is just the thing to keep your phone on its feet. Instead of investing in multiple screen guards, invest in this neat office accessory.

#### Mobile Stand INR 200/-