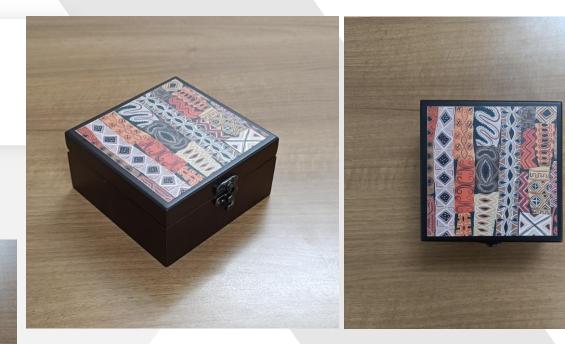

# **New Arrivals...**

African Tribal

Wooden Box INR 450/-Size: 5"x 5"

# **New Arrivals...**

African Tribal

Pen Stand – Dark Polished INR 280/-Size: H4.75" x L3" x W2.75"