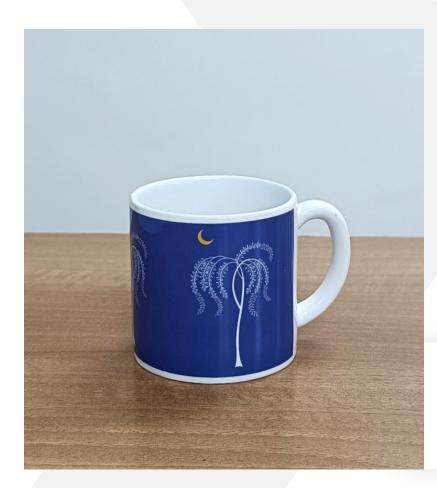

### Parrot

Coffee Mugs – 11OZ INR 220/-Size: H3.75" , D3"

### Parrot

# Parrot