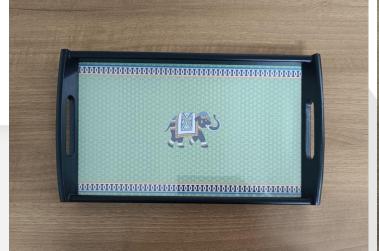

# **New Arrivals...**

Elevate your home decor and organization with our exquisite collection of Trays. Designed with a perfect blend of functionality and style, these trays are ideal for various uses around your home or office.

# Elephant Blue

Coffee Mugs – 6OZ INR 190/-Size: H3" , D2.75"

Elephant Green