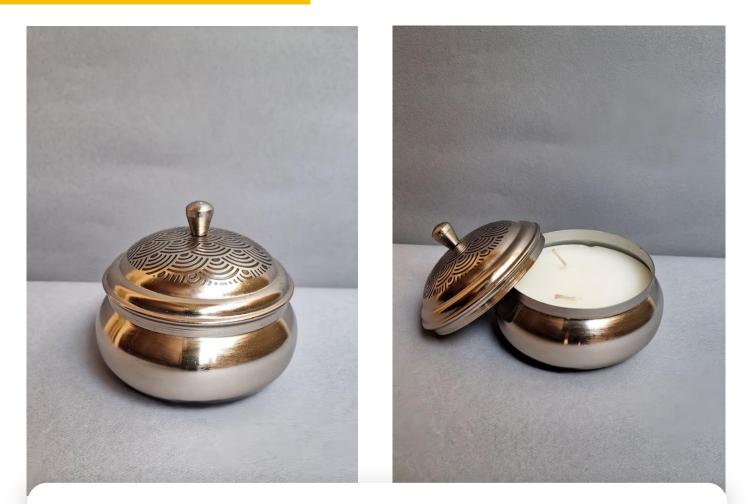

# Pop Jar Candle (Sea spray Driftwood)

*Ceramic Diffusers* (15 ML Lavender Oil)

Pear Aluminum Candle Votive (Cedarwood)

Metal Engrave Candle (Cedarwood)

Decorative Candle (Cedarwood)

Jar Candle Wooden Lid (Cedarwood)