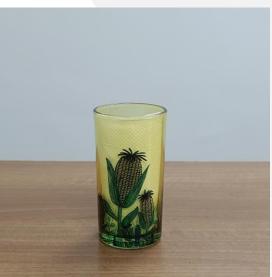

## Duck

Corn

Quench your thirst in style with our Elegant Water Glass Collection. Designed with both functionality and aesthetics in mind, these water glasses are perfect for any setting, from casual meals to formal gatherings. Tumbler / Vase INR 450/-Size: H6" – D3.5"