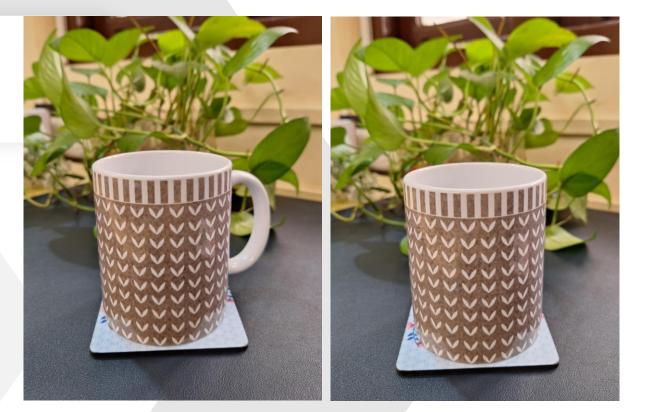

#### **New Arrivals...**

Our premium mugs are crafted from porcelain, known for its low water absorption and stain resistance due to its fine, smooth texture. Unlike traditional pottery, porcelain offers a tougher, more transparent body with a finer luster, making it both durable and elegant. Ideal for both everyday use and special occasions, these mugs combine practicality with artistic refinement. Premium Coffee Mugs INR 350/-