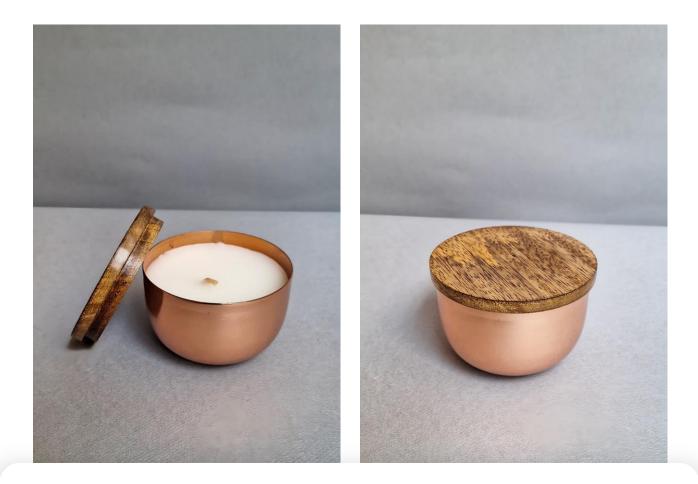

# Pop Jar Candle (Sea spray Driftwood)

*Ceramic Diffusers* (15 ML Lavender Oil)

Pear Aluminum Candle Votive (Cedarwood)

Metal Engrave Candle (Cedarwood)

Decorative Candle (Cedarwood)

Jar Candle Wooden Lid (Cedarwood)