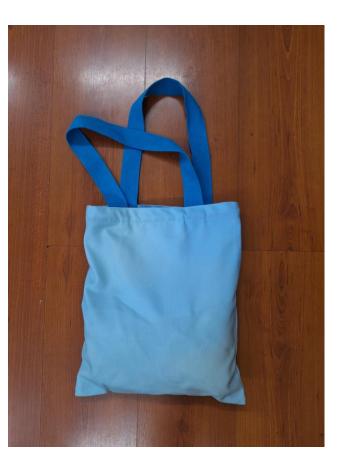

Tote bag INR 600/-

**New Arrivals...** 

This versatile canvas tote bag combines durability with functionality. Crafted from high-quality canvas, it's designed to withstand daily use while providing ample space for your essentials. The secure zip closure keeps your belongings safe, while the interior pocket offers convenient storage for smaller items like keys or a phone. With its sturdy handles and stylish design, this tote bag is perfect for everything from work and shopping to casual outings. Its classic look and practical features make it a must-have accessory for any wardrobe.

Tote bag INR 600/-

# New Arrivals...

Tote bag INR 600/-