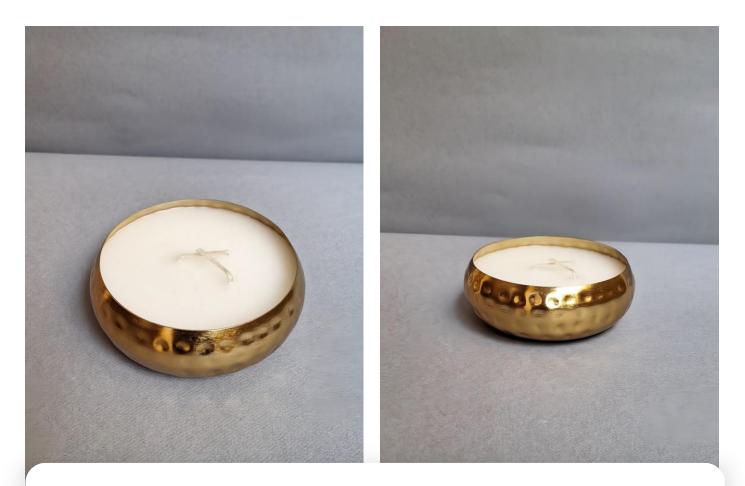

# Pop Jar Candle (Sea spray Driftwood)

*Ceramic Diffusers* (15 ML Lavender Oil)

Pear Aluminum Candle Votive (Cedarwood)

Metal Engrave Candle (Cedarwood)

Decorative Candle (Cedarwood)

Jar Candle Wooden Lid (Cedarwood)