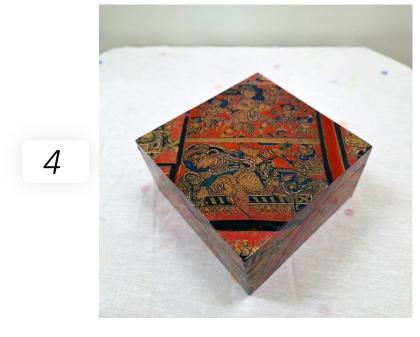

# **New Arrivals...**

Enhance your cherished memories with our beautifully handcrafted picture frame collection. Each frame is meticulously crafted by skilled artisans using premium materials to ensure durability and elegance. Designed to complement your personal photos, the frame features intricate handwork that adds a touch of artistry to any space. Decoupage Box – Big INR 1500/-Size: 8" x 8"

# New Arrivals...

Crafted from high-quality pinewood, this beautiful box is transformed into a work of art through the decoupage technique. The natural warmth and grain of the pinewood are enhanced by carefully applied layers of decorative paper, creating intricate patterns and designs that reflect both traditional and modern aesthetics. The decoupage is sealed with a smooth, protective finish, ensuring durability while maintaining its delicate beauty.