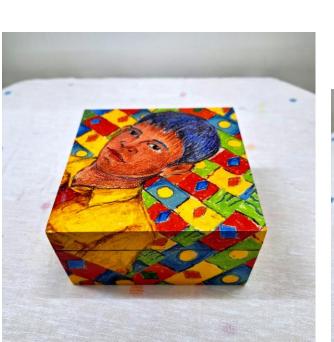

2

Decoupage Box – Big INR 1500/-Size: 8" x 8"

5

4

**New Arrivals...** 

Decoupage Box – Small INR 1000/-Size: 5"x 5"

3

2

**New Arrivals...** 

Decoupage Box – Small INR 1000/-Size: 5"x 5"

New Arrivals...

5

Decoupage Barni - Small INR 10,000/-