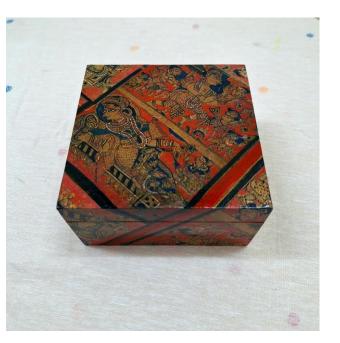

# **New Arrivals...**

Enhance your cherished memories with our beautifully handcrafted picture frame collection. Each frame is meticulously crafted by skilled artisans using premium materials to ensure durability and elegance. Designed to complement your personal photos, the frame features intricate handwork that adds a touch of artistry to any space. Decoupage Box – Big INR 1500/-Size: 8" x 8"

# New Arrivals...

Crafted from high-quality pinewood, this beautiful box is transformed into a work of art through the decoupage technique. The natural warmth and grain of the pinewood are enhanced by carefully applied layers of decorative paper, creating intricate patterns and designs that reflect both traditional and modern aesthetics. The decoupage is sealed with a smooth, protective finish, ensuring durability while maintaining its delicate beauty.