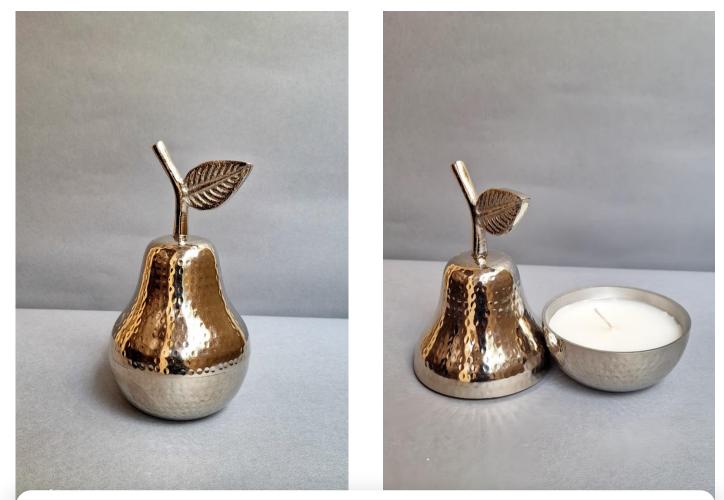

# Pop Jar Candle (Sea spray Driftwood)

*Ceramic Diffusers* (15 ML Lavender Oil)

Pear Aluminum Candle Votive (Cedarwood)

Metal Engrave Candle (Cedarwood)

Decorative Candle (Cedarwood)

Jar Candle Wooden Lid (Cedarwood)