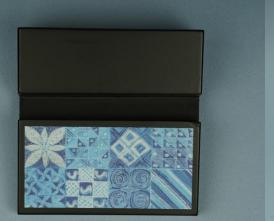

# **New Arrivals...**

Enhance your cherished memories with our beautifully handcrafted picture frame collection. Each frame is meticulously crafted by skilled artisans using premium materials to ensure durability and elegance. Designed to complement your personal photos, the frame features intricate handwork that adds a touch of artistry to any space. Decoupage Box – Big INR 1500/-Size: 8" x 8"

# New Arrivals...

Crafted from high-quality pinewood, this beautiful box is transformed into a work of art through the decoupage technique. The natural warmth and grain of the pinewood are enhanced by carefully applied layers of decorative paper, creating intricate patterns and designs that reflect both traditional and modern aesthetics. The decoupage is sealed with a smooth, protective finish, ensuring durability while maintaining its delicate beauty.