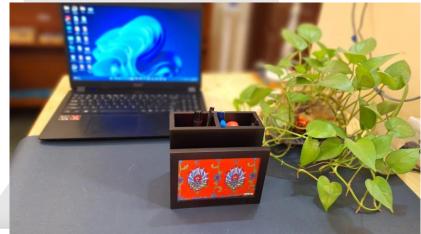

# **New Arrivals...**

African Tribal

Pen Stand – Dark Polished INR 280/-Size: H4.75" x L3" x W2.75"

# **New Arrivals...**

Elevate your workspace with our Dark Polished Wooden Pen Stand, a perfect blend of functionality and sophistication. Designed to keep your desk organized and stylish, this pen stand is an essential accessory for any professional or home office setting. Pen Stand – PineWood INR 280/-Size: H4.75" x L3" x W2.75"

## **New Arrivals...**

Organize your desk in natural elegance with our Pine Wood Pen Stand, crafted to blend functionality with the beauty of natural wood. Ideal for keeping your pens, pencils, and other desktop essentials neatly organized, this pen stand is a charming addition to any workspace.