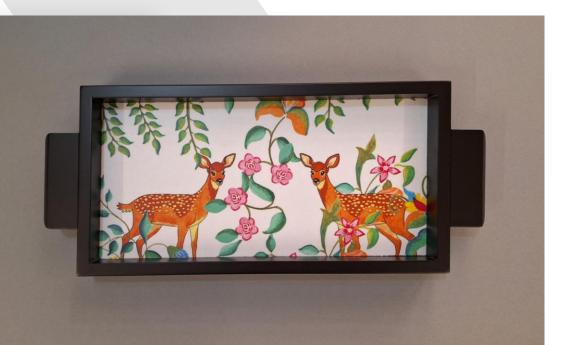

# **New Arrivals...**

This simple yet elegant frame beautifully complements the painting it encases. The standout feature is the hand-decorated design that surrounds the artwork, adding a personal and artistic touch to an otherwise minimalist frame. The delicate decoration around the painting enhances its visual appeal, making it a unique and eye-catching piece.