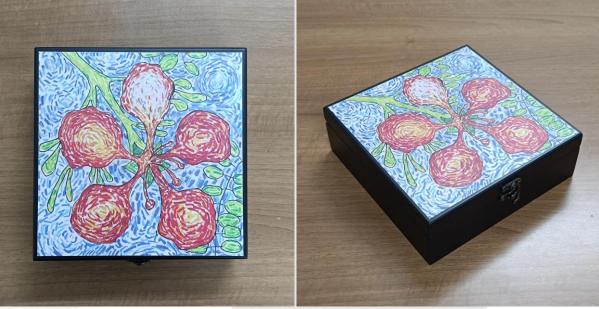

## **New Arrivals...**

Organize and display your belongings with elegance using our Multifunctional Wooden Box. Designed with versatility and style in mind, this wooden box features four sections, making it perfect for storing a variety of items such as watches, tea bags, neckties, and more. Wooden Box INR 450/-Size: 5"x 5"