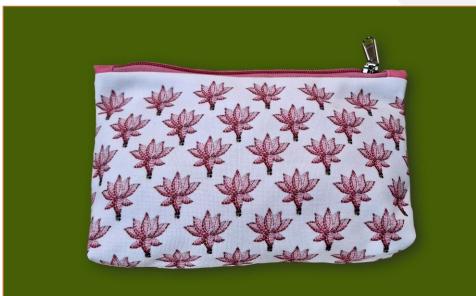

gned to blend functionality with style. Made with a durable fiber frame and topped with a sleek acrylic sheet, this tray is perfect for serving up to two cups. Its lightweight build ensures easy handling, while the modern design adds a touch of sophistication to any setting. Whether you're enjoying morning coffee or hosting guests, this mini tray is the ideal serving companion. Mini Tray INR 280/-Size: W10", L6"

# Ray Of Hope





Cups

Utility Pouch Canvas INR 290/-

#### Elephant Green



#### Deer Black



Never lose sight of your odds and ends with this handy, conveniently-sized pouch that doubles as wallet and stationary case. However you use it, with this beautiful little utility, you'll have everything you need in the palm of your hand. Utility Pouch Canvas INR 290/-

# Lotus big





# Lotus Small



Apple





Daisey



#### Fun flower



Discover the perfect blend of craftsmanship and empowerment with our Hand-Stitched Utility Pouch, meticulously crafted by talented women artisans from rural Maharashtra. Designed for versatility and durability, this pouch is ideal for organizing and carrying various small items in style. Change Pouch INR 100/-



3

This coin purse is a perfect combination of convenience and style. This purse has been created by the tribal women living in rural Maharashtra who are being empowered with skills such as tailoring and convert their skill into an opportunity to generate income. Change Pouch INR 100/-









# Purple

Silver



Each Dori bag in our collection is a masterpiece that has been carefully crafted by the women belonging to t