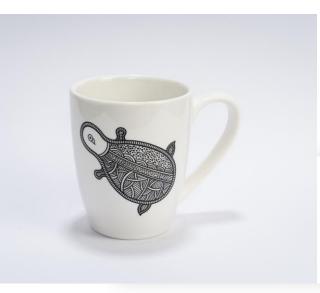

#### **New Arrivals...**

Our premium mugs are crafted from porcelain, known for its low water absorption and stain resistance due to its fine, smooth texture. Unlike traditional pottery, porcelain offers a tougher, more transparent body with a finer luster, making it both durable and elegant. Ideal for both everyday use and special occasions, these mugs combine practicality with artistic refinement. Premium Coffee Mugs INR 350/-

Turtle