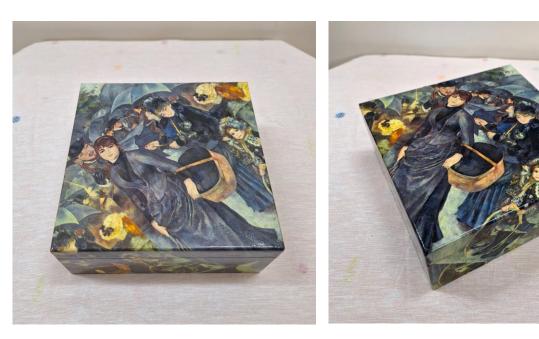

# **New Arrivals...**

Enhance your cherished memories with our beautifully handcrafted picture frame collection. Each frame is meticulously crafted by skilled artisans using premium materials to ensure durability and elegance. Designed to complement your personal photos, the frame features intricate handwork that adds a touch of artistry to any space. Decoupage Box – Big INR 1500/-Size: 8" x 8"

# New Arrivals...

Crafted from high-quality pinewood, this beautiful box is transformed into a work of art through the decoupage technique. The natural warmth and grain of the pinewood are enhanced by carefully applied layers of decorative paper, creating intricate patterns and designs that reflect both traditional and modern aesthetics. The decoupage is sealed with a smooth, protective finish, ensuring durability while maintaining its delicate beauty.