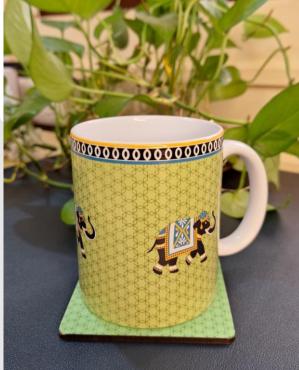

# Elephant Blue

Coffee Mugs – 6OZ INR 190/-Size: H3" , D2.75"

Elephant Green

# Elephant Blue