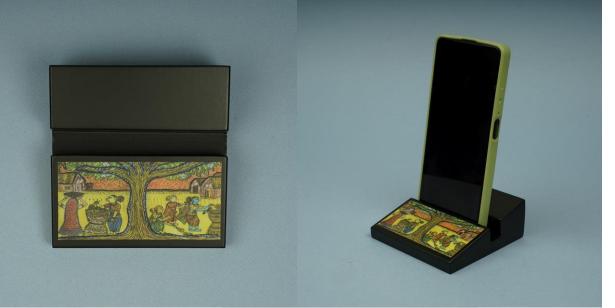

# Mobile Stand INR 200/-

# Shikara

If you're tired of having your Zoom meetings come crashing down every time your mobile phone loses balance, this mobile stand is just the thing to keep your phone on its feet. Instead of investing in multiple screen guards, invest in this neat office accessory.

#### Mobile Stand INR 200/-