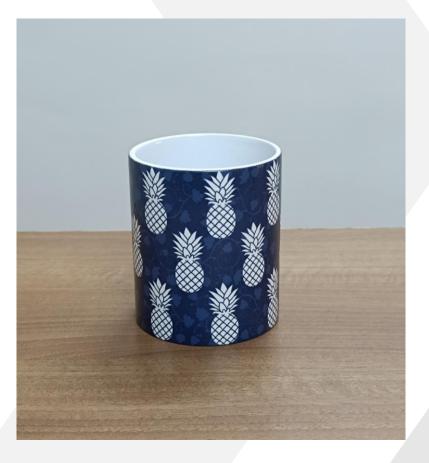

ional or home office setting. Pen Stand – PineWood INR 280/-Size: H4.75" x L3" x W2.75"





Colorful Trees



## **New Arrivals...**

Organize your desk in natural elegance with our Pine Wood Pen Stand, crafted to blend functionality with the beauty of natural wood. Ideal for keeping your pens, pencils, and other desktop essentials neatly organized, this pen stand is a charming addition to any workspace.



## Elephant Green







# Deer Black

# **New Arrivals...**

Elevate your home decor and organization with our exquisite collection of Trays. Designed with a perfect blend of functionality and style, these trays are ideal for various uses around your home or office.



## Flower Bunch









# New Arrivals...

### Parrot

Coffee Mugs – 11OZ INR 220/-Size: H3.75" , D3"

# Pineapple





# **New Arrivals...**

Coffee Mugs – 6OZ INR 190/-Size: H3" , D2.75"

# Mini Flowers

# **New Arrivals...**





# Elephant Blue

Coffee Mugs – 6OZ INR 190/-Size: H3" , D2.75"

Elephant Green

# New Arrivals...





# Flower Bunch

Coffee Mugs – 6OZ INR 190/-Size: H3" , D2.75"

# **New Arrivals...**



Pineapple



# Tiger with Palm Tree

# Mini Flowers



#### Decorated Dessert



We've got mugs for every mood—from monochromes for those brooding afternoons, to carnival colors for sunny mornings. Their art is a broad canvas of form and subject, borrowed from folk traditions and nature, all of which promise to perk up your pekoe.

# Elephant Blue





#### Deer White

# Elephant Green









#### Flower Bunch

Leaves







### Parrot

# Geometric









# Tiger with Palm Tree

Comb