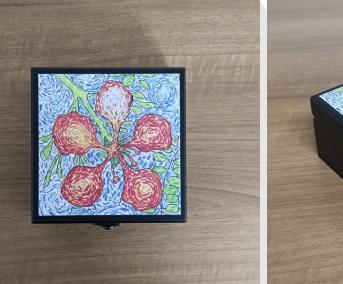

# **New Arrivals...**

Enhance your cherished memories with our beautifully handcrafted picture frame collection. Each frame is meticulously crafted by skilled artisans using premium materials to ensure durability and elegance. Designed to complement your personal photos, the frame features intricate handwork that adds a touch of artistry to any space. Decoupage Box – Big INR 1500/-Size: 8" x 8"

# New Arrivals...

Crafted from high-quality pinewood, this beautiful box is transformed into a work of art through the decoupage technique. The natural warmth and grain of the pinewood are enhanced by carefully applied layers of decorative paper, creating intricate patterns and designs that reflect both traditional and modern aesthetics. The decoupage is sealed with a smooth, protective finish, ensuring durability while maintaining its delicate beauty.