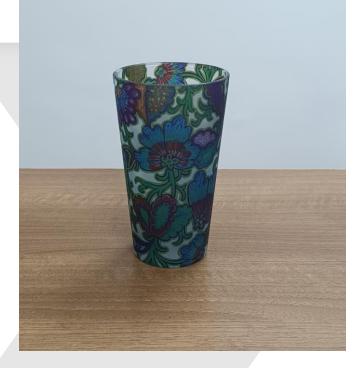

# **New Arrivals...**

Elevate your home décor and dining experience with our versatile Dual-Use Tumbler and Vase. Crafted with a blend of functionality and elegance, this innovative product seamlessly transitions from a chic beverage tumbler to a stunning floral vase. Coffee Mug Glass INR 300/-Size: H 4", D3"

## **New Arrivals...**

Experience the perfect blend of elegance and functionality with our Clear Glass Coffee Mug. Ideal for showcasing your favorite coffee, tea, or any hot beverage, this mug adds a touch of sophistication to your drinkware collection.