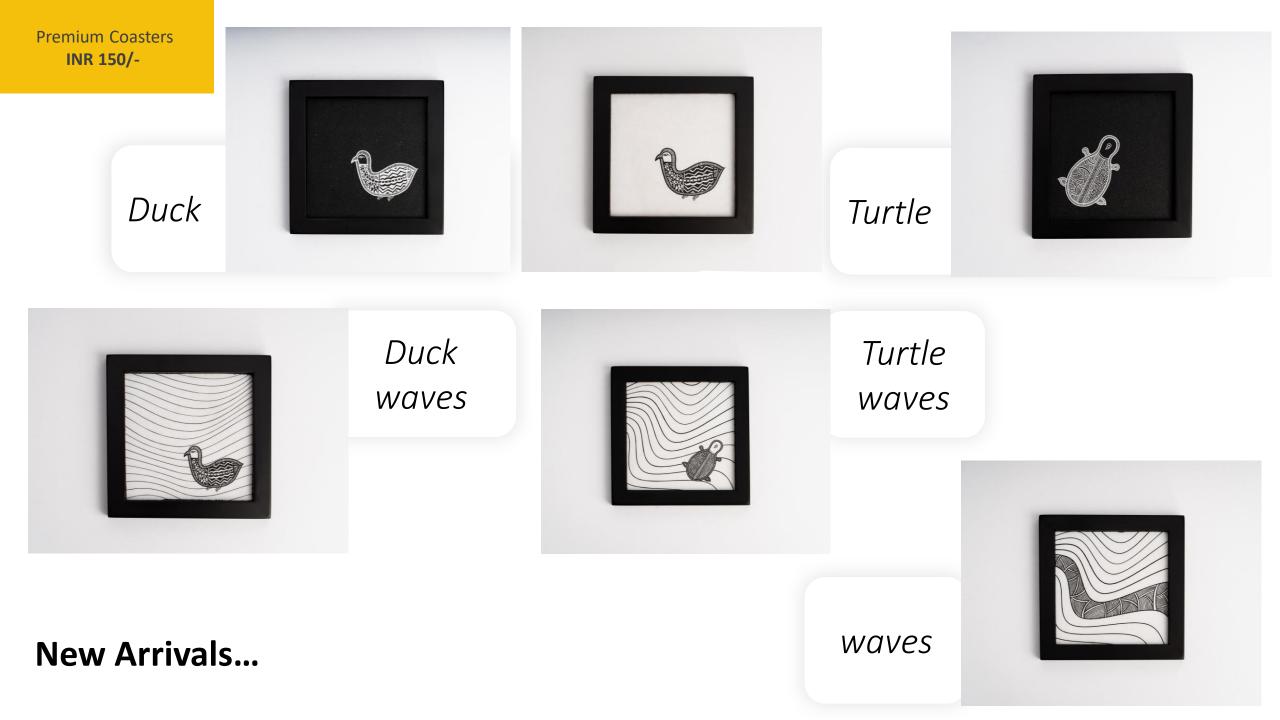

### Decorated Dessert

Our coasters will elevate your mood, and the mood of your room, with their beautiful artwork. They'll keep your table blemish-free, and earn you instant praise for your sense of style and aesthetics.