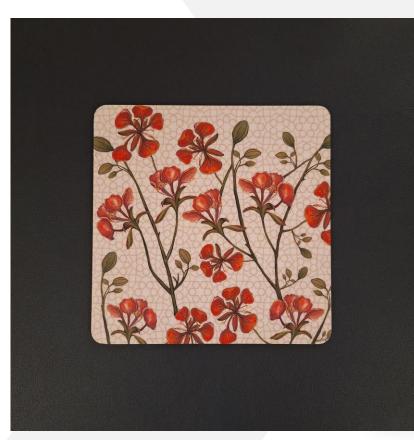

#### Mini Flowers

Our exquisite collection of trivets, the perfect blend of functionality and style for your kitchen. These versatile kitchen accessories are designed to protect your countertops and dining surfaces from the heat of hot pots, pans, and serving dishes. With their attractive designs and durable construction, our trivets not only provide exceptional heat resistance but also add a touch of elegance to your culinary space. Trivets INR 150/-Size: 8 x 8 Inches

### Flower Bunch

Trivets INR 150/-Size: 8 x 8 Inches