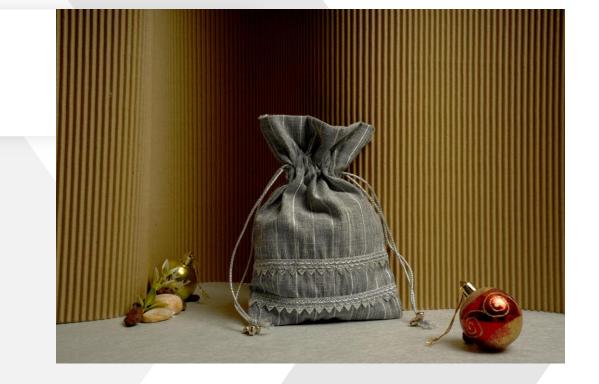

# Ray Of Hope

Cups

Utility Pouch Canvas INR 290/-

#### Deer Black

Never lose sight of your odds and ends with this handy, conveniently-sized pouch that doubles as wallet and stationary case. However you use it, with this beautiful little utility, you'll have everything you need in the palm of your hand. Utility Pouch Canvas INR 290/-