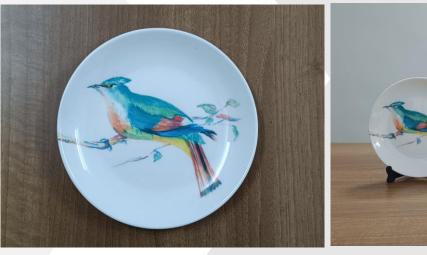

Wall Plates INR 1000/-Size: 10 Inches Diameter

## **New Arrivals...**

Add a touch of elegance and charm to your home decor with our Decorative Wall Plates Collection. Designed to be both functional and stylish, these plates are perfect for hanging on your walls or as stunning showpieces.

# Bird Red

Bird Green