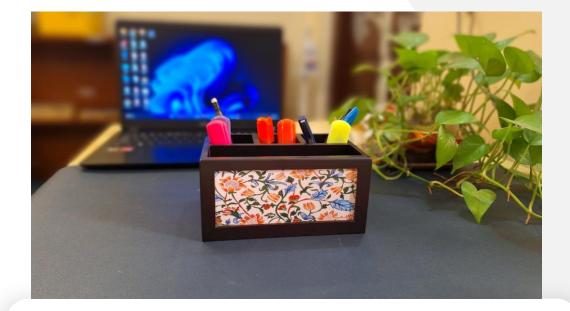

# **New Arrivals...**

African Tribal

Pen Stand – Dark Polished INR 280/-Size: H4.75" x L3" x W2.75"

# **New Arrivals...**

Elevate your workspace with our Dark Polished Wooden Pen Stand, a perfect blend of functionality and sophistication. Designed to keep your desk organized and stylish, this pen stand is an essential accessory for any professional or home office setting. Pen Stand – PineWood INR 280/-Size: H4.75" x L3" x W2.75"

## **New Arrivals...**

Organize your desk in natural elegance with our Pine Wood Pen Stand, crafted to blend functionality with the beauty of natural wood. Ideal for keeping your pens, pencils, and other desktop essentials neatly organized, this pen stand is a charming addition to any workspace.