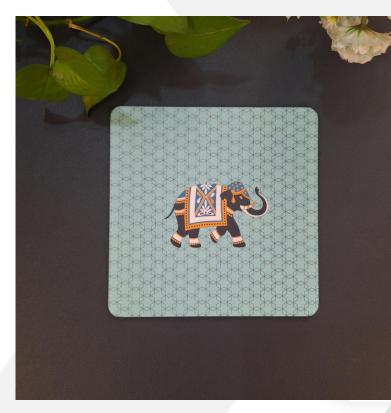

#### Mini Flowers

Our exquisite collection of trivets, the perfect blend of functionality and style for your kitchen. These versatile kitchen accessories are designed to protect your countertops and dining surfaces from the heat of hot pots, pans, and serving dishes. With their attractive designs and durable construction, our trivets not only provide exceptional heat resistance but also add a touch of elegance to your culinary space. Trivets INR 150/-Size: 8 x 8 Inches

### Flower Bunch

Trivets INR 150/-Size: 8 x 8 Inches