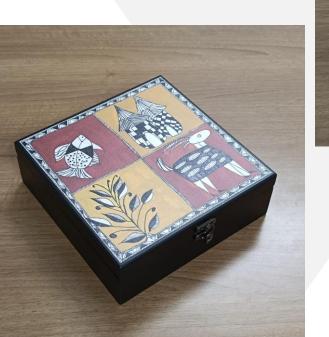

### **New Arrivals...**

Organize and display your belongings with elegance using our Multifunctional Wooden Box. Designed with versatility and style in mind, this wooden box features four sections, making it perfect for storing a variety of items such as watches, tea bags, neckties, Dry fruyits and more. Wooden Box INR 850/-Size: 8" x 8"