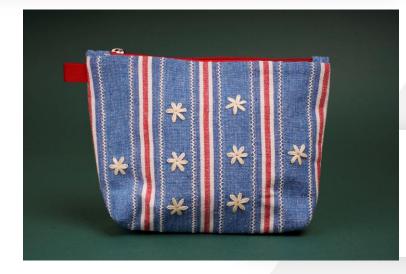

# Ray Of Hope

Cups

Utility Pouch Canvas INR 290/-

#### Deer Black

Never lose sight of your odds and ends with this handy, conveniently-sized pouch that doubles as wallet and stationary case. However you use it, with this beautiful little utility, you'll have everything you need in the palm of your hand. Utility Pouch Canvas INR 290/-