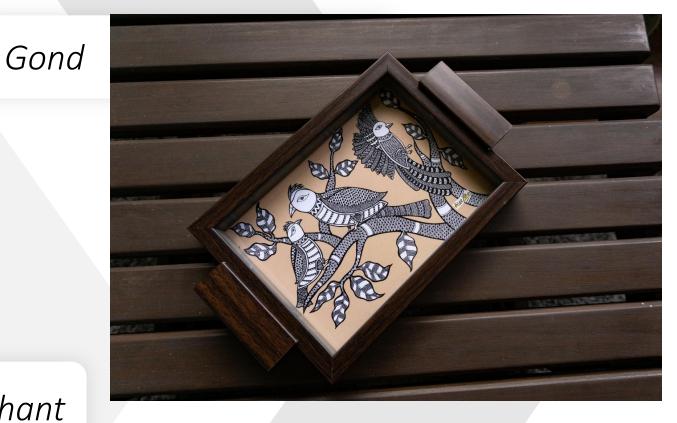

# New Arrivals...

Crafted from high-quality pinewood, this beautiful box is transformed into a work of art through the decoupage technique. The natural warmth and grain of the pinewood are enhanced by carefully applied layers of decorative paper, creating intricate patterns and designs that reflect both traditional and modern aesthetics. The decoupage is sealed with a smooth, protective finish, ensuring durability while maintaining its delicate beauty.