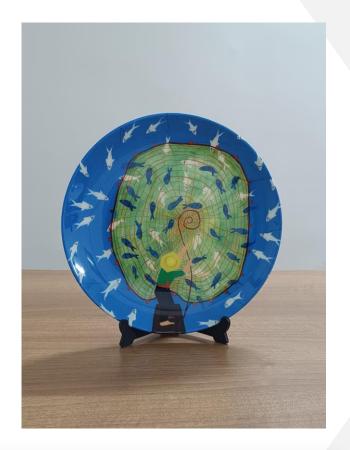

nd elegance, this innovative product seamlessly transitions from a chic beverage tumbler to a stunning floral vase. Coffee Mug Glass INR 300/-Size: H 4", D3"

Birds



# Child Art Mosaic



## **New Arrivals...**

Experience the perfect blend of elegance and functionality with our Clear Glass Coffee Mug. Ideal for showcasing your favorite coffee, tea, or any hot beverage, this mug adds a touch of sophistication to your drinkware collection.

Wall Plates INR 1000/-Size: 10 Inches Diameter





## **New Arrivals...**



Add a touch of elegance and charm to your home decor with our Decorative Wall Plates Collection. Designed to be both functional and stylish, these plates are perfect for hanging on your walls or as stunning showpieces.

## House

Wall Plates INR 880/-Size: 8 Inches Diameter





# **New Arrivals...**



# Fishing

Wall Plates INR 750/-Size: 6 Inches Diameter

# Bird Red







Bird Green

# **New Arrivals...**

Bird Blue



# Australian Aboriginal











## Golden Floral

### **New Arrivals...**

Organize and display your belongings with elegance using our Multifunctional Wooden Box. Designed with versatility and style in mind, this wooden box features four sections, making it perfect for storing a variety of items such as watches, tea bags, neckties, Dry fruyits and more. Wooden Box INR 850/-Size: 8" x 8"









# **New Arrivals...**

African Tribal

Wooden Box INR 450/-Size: 5"x 5"

# Australian Aboriginal



# Golden Floral



## **New Arrivals...**

Organize and display your belongings with elegance using our Multifunctional Wooden Box. Designed with