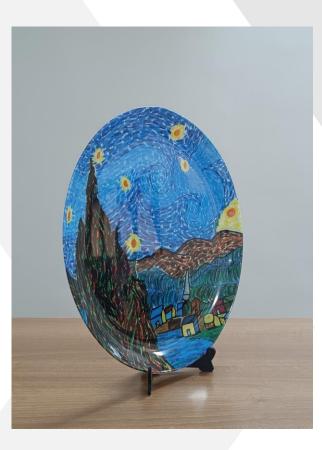

Wall Plates INR 1000/-Size: 10 Inches Diameter

## **New Arrivals...**

Add a touch of elegance and charm to your home decor with our Decorative Wall Plates Collection. Designed to be both functional and stylish, these plates are perfect for hanging on your walls or as stunning showpieces.