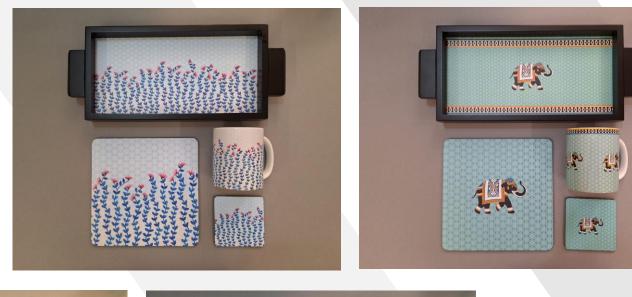

# Tiger with Palm Tree

Combo Sets INR 800/-

PRODUCT DETAILS Contains: Dark polished Tray 1 pc, Trivet 1 pc, Coaster 1 pc and Mug 1 pc Combo Sets INR 600/-

#### PRODUCT DETAILS Contains: Dark polished Tray 1 pc, Mug 1 pc