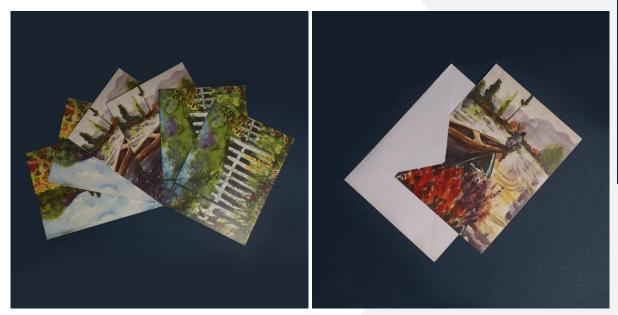

An accompaniment to a gift, a sleeve to a letter, or a thoughtful note in and of itself, these greeting cards can be used in various ways.

Their functions may vary, but the cards share a common beauty. Each set bears the print of a sublime watercolor that transports its viewer to some of the most divine places on the planet. They'll move you in more ways than one. Thank you (set of 10) INR 150/-

An accompaniment to a gift, a sleeve to a letter, or a thoughtful note in and of itself, these greeting cards can be used in various ways.

Their functions may vary, but the cards share a common beauty. Each set bears the print of a sublime watercolor that transports its viewer to some of the most divine places on the planet. They'll move you in more ways than one.