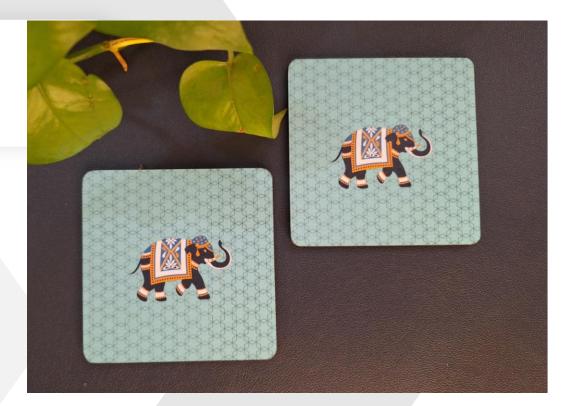

# Elephant Blue

Coffee Mugs – 6OZ INR 190/-Size: H3" , D2.75"

Elephant Green

# Elephant Blue

# Elephant Green