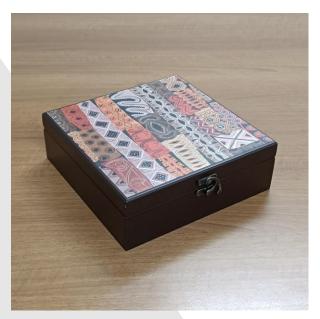

# Australian Aboriginal

### **New Arrivals...**

Organize and display your belongings with elegance using our Multifunctional Wooden Box. Designed with versatility and style in mind, this wooden box features four sections, making it perfect for storing a variety of items such as watches, tea bags, neckties, Dry fruyits and more. Wooden Box INR 850/-Size: 8" x 8"