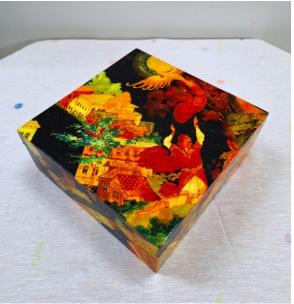

# **New Arrivals...**

Enhance your cherished memories with our beautifully handcrafted picture frame collection. Each frame is meticulously crafted by skilled artisans using premium materials to ensure durability and elegance. Designed to complement your personal photos, the frame features intricate handwork that adds a touch of artistry to any space. Decoupage Box – Big INR 1500/-Size: 8" x 8"

# New Arrivals...

Crafted from high-quality pinewood, this beautiful box is transformed into a work of art through the decoupage technique. The natural warmth and grain of the pinewood are enhanced by carefully applied layers of decorative paper, creating intricate patterns and designs that reflect both traditional and modern aesthetics. The decoupage is sealed with a smooth, protective finish, ensuring durability while maintaining its delicate beauty.