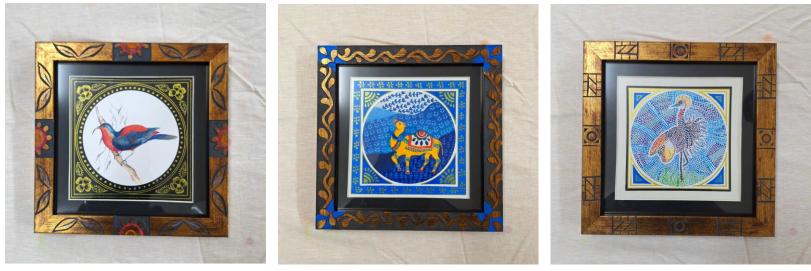

# **New Arrivals...**

This exquisite range of frames is meticulously handcrafted, featuring intricate designs that are hand-decorated to elevate the beauty of the artwork it surrounds. The frame is crafted using premium materials, combining traditional techniques with a contemporary aesthetic. Each piece is a unique work of art

# **New Arrivals...**

This simple yet elegant frame beautifully complements the painting it encases. The standout feature is the hand-decorated design that surrounds the artwork, adding a personal and artistic touch to an otherwise minimalist frame. The delicate decoration around the painting enhances its visual appeal, making it a unique and eye-catching piece.