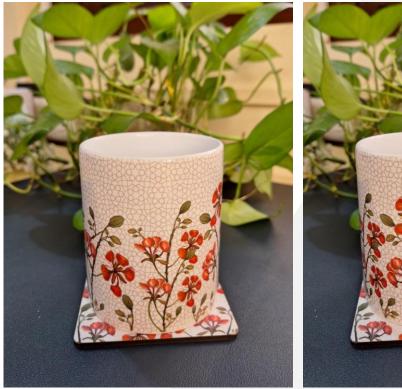

#### Mini Flowers

Our exquisite collection of trivets, the perfect blend of functionality and style for your kitchen. These versatile kitchen accessories are designed to protect your countertops and dining surfaces from the heat of hot pots, pans, and serving dishes. With their attractive designs and durable construction, our trivets not only provide exceptional heat resistance but also add a touch of elegance to your culinary space. Trivets INR 150/-Size: 8 x 8 Inches

### Flower Bunch

Trivets INR 150/-Size: 8 x 8 Inches