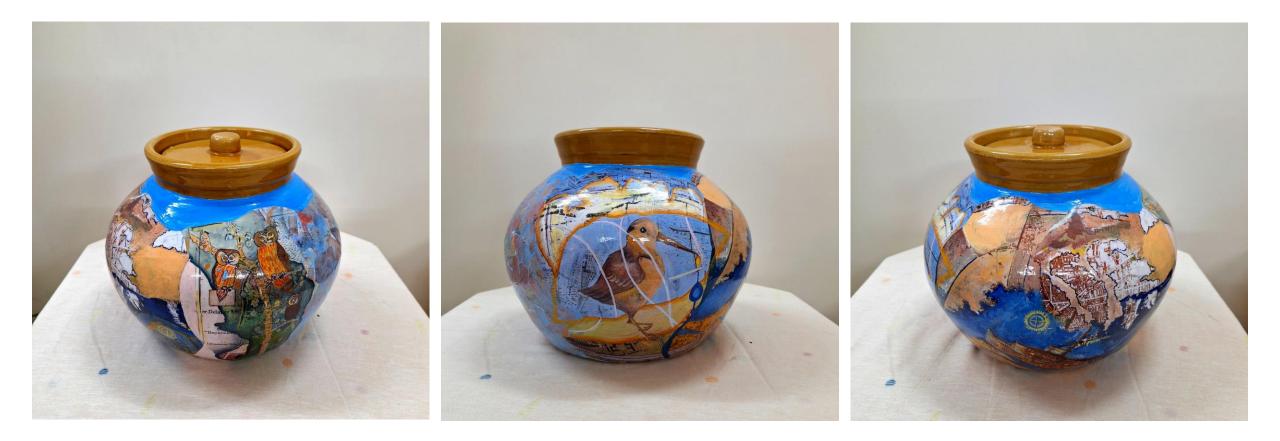

#### **New Arrivals...**

This traditional Barni jar is beautifully transformed using the decoupage technique, blending vintage charm with artistic elegance. The exterior is adorned with intricate decoupage designs, featuring carefully selected decorative papers that are hand-applied and sealed for a smooth, long-lasting finish.

Decoupage Barni - Big INR 12,000/-